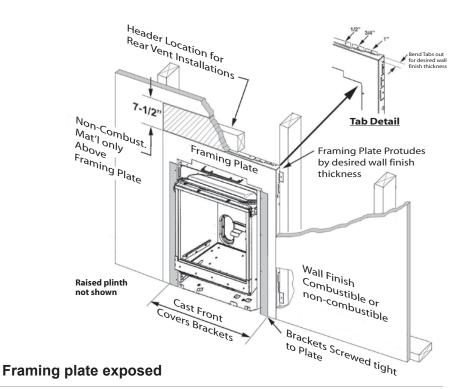

## Wall Finish

The Senator ZC Front comes supplied with a framing plate for zero clearance applications. The framing plate is painted black and may be left exposed beyond the perimeter of the cast iron front or may be covered with non-combustible material if desired.

- A non-combustible hearth is not necessary in front of this appliance.
- The appliance is approved to install directly on wood sub-flooring.
- Any framing construction must be clear of stand-offs.
- Be aware that the area of 7<sup>1</sup>/<sub>2</sub>" x 26<sup>1</sup>/<sub>4</sub>" (19 cm x 67 cm) immediately above the framing plate must be constructed with non-combustible materials as shown in figures.