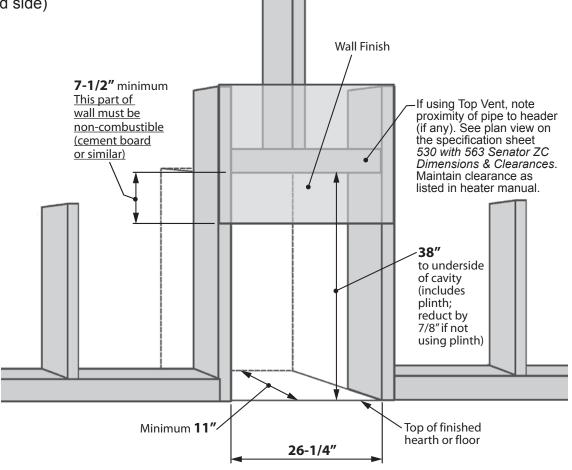

## 530 Portrait with 563 Senator ZC Framing & Wall Finish

**Rear Vent Framing** (if using top vent, see note on right hand side)

- A non-combustible hearth is not necessary in front of this appliance.
- The appliance is approved to install directly on wood sub-flooring.
- Any framing construction must be clear of stand-offs.
- Be aware that the area of 7<sup>1</sup>/<sub>2</sub>" x 26<sup>1</sup>/<sub>4</sub>" (19 cm x 67 cm) immediately above the framing plate must be constructed with non-combustible materials as shown in figures.