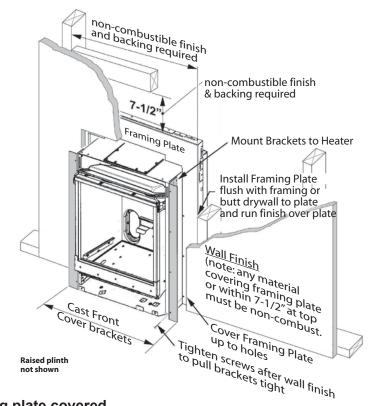

## Framing plate covered

## Wall Finish

The Senator ZC Front comes supplied with a framing plate for zero clearance applications. The framing plate is painted black and may be left exposed beyond the perimeter of the cast iron front or may be covered with non-combustible material if desired.

- A non-combustible hearth is not necessary in front of this appliance.
- The appliance is approved to install directly on wood sub-flooring.
- Any framing construction must be clear of stand-offs.
- Be aware that the area of 7<sup>1</sup>/<sub>2</sub>" x 26<sup>1</sup>/<sub>4</sub>" (19 cm x 67 cm) immediately above the framing plate must be constructed with non-combustible materials as shown in figures.