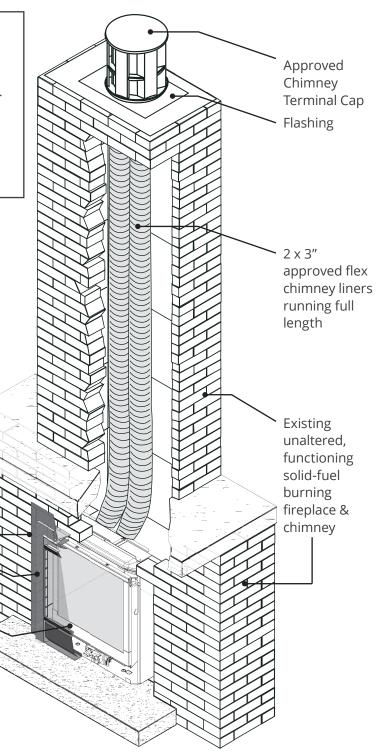

## INSERT—Overview, Co-Linear

This appliance may ONLY be installed in an existing unaltered, functioning solid-fuel burning fireplace with a working flue and constructed of noncombustible material.

This appliance may be installed in outdoor, weather protected environments as defined in the GV60CKO Outdoor Conversion Kit instruction manual.

DO NOT install into combustible construction. This appliance is NOT APPROVED for installation with a zero clearance kit.

Closure plate

(depending of front

or sold separately)

530 insert fireplace

used, may be included

Front with Barrier Screen

(required, sold separately)

Dec 2022 2/2