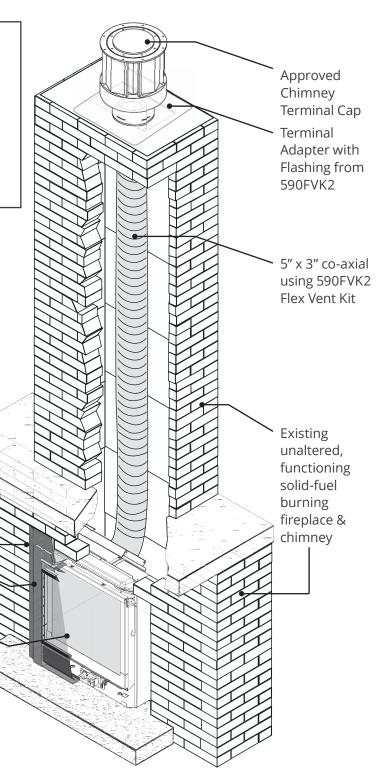

## INSERT—Overview, Co-Axial

Closure plate

(depending of front

or sold separately)

530 insert fireplace

used, may be included

Front with Barrier Screen

(required, sold separately)

This appliance may ONLY be installed in an existing unaltered, functioning solid-fuel burning fireplace with a working flue and constructed of noncombustible material.

This appliance may be installed in outdoor, weather protected environments as defined in the GV60CKO Outdoor Conversion Kit instruction manual.

DO NOT install into combustible construction. This appliance is NOT APPROVED for installation with a zero clearance kit.