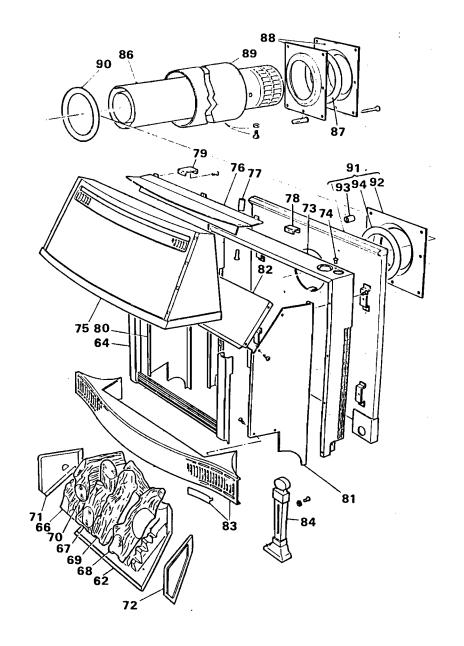

| Key |                                        |          |
|-----|----------------------------------------|----------|
| No. | Description 479 Parts                  | Part No. |
| 60  | Pipe Unit-Valve to Outer Burners Inlet | 551289   |
| 61  | Window Unit                            | 549729   |
| 62  | Log Support Base                       | 551299   |
| 63  | Wing Nut 5mm Bright                    | 533249   |
| 64  | Window Surround Trim Unit              | 549119   |
| 65  | Control Knob                           | 548519   |
| 66  | Log#I                                  | 557649   |
| 67  | Log #2                                 | 557659   |
| 68  | Log#3                                  | 557669   |
| 69  | Log #4                                 | 557679   |
| 70  | Log #5                                 | 557689   |
| 71  | Left Side Cheek                        | 549619   |
| 72  | Right Side Cheek                       | 549629   |
| 73  | Outer Rear Frame (Black)               | 551039   |
| 73  | Outer Rear Frame (White)               | 519599   |
| 74  | Control Position Indicator Pin         | 530939   |
| 75  | Hood Unit (Black)                      | 549929   |
| 75  | Hood Unit (White)                      | 507629   |
| 76  | Hood Top Heatshield                    | 549059   |
| 77  | Spacer-Hood Top Heatshield             | 549069   |

| Key<br>No. | Description 479 Parts              | Part No. |
|------------|------------------------------------|----------|
| 78         | Rear Frame Locator-Short           | 549809   |
|            |                                    |          |
| 79         | Rear Frame Locator-Long            | 549819   |
| 80         | Left Side Panel-Black              | 547499   |
| 80         | Left Side Panel-White              | 507649   |
| 81         | Right Side Panel-Black             | 547489   |
| 81         | Right Side Panel-White             | 507639   |
| 82         | Upper Front Heatshield             | 547509   |
| 83         | Hearth Fender & Apron Unit-Black   | 551309   |
| 83         | Hearth Fender & Apron Unit-White   | 507659   |
| 84         | Brass Andiron                      | 549029   |
| 85         | Knurled Head Screw                 | 549109   |
| 86         | Vent Unit                          | 554319   |
| 87         | Sealing Ring-Vent to Wall Plate    | 551329   |
| 88         | Wall Plate                         | 554329   |
| 89         | Outer Vent Shield Tube             | 554339   |
| 90         | Sealing Ring                       | 549799   |
| 91         | Wall Heatshield (incl. keys 92-94) | 557699   |
| 92         | Wall Heatshield Plate              | 508219   |
| 93         | Heatshield Plate Spacer            | 508229   |
| 94         | Sealing Ring                       | 551329   |