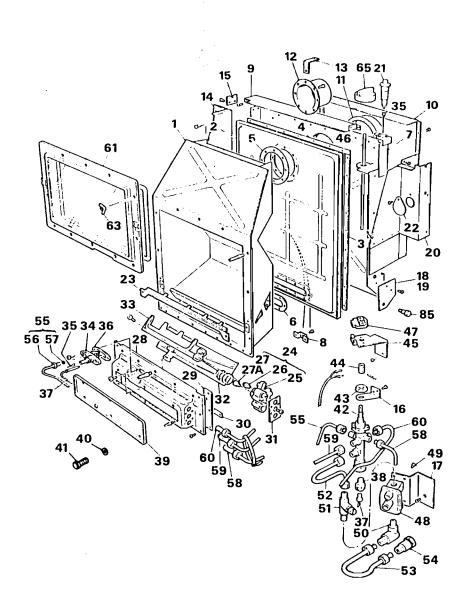

|     | \                                                                   |                     |
|-----|---------------------------------------------------------------------|---------------------|
| No. | Description 479 Parts                                               | Part No.            |
| 1   | Firebox Unit                                                        | 549309              |
| 2   | Air Duct Box                                                        | 549199              |
| 3   | Seal-Air Duct Box-Sides                                             | 549179              |
| 4   | Seal-Air Duct Box-Top & Bottom                                      | 549189              |
| 5   | Seal-Vent Port                                                      | 549329              |
| 6   | Seal-Firebox Air Inlet                                              | 549339              |
| 7   | Back Panel Unit                                                     | 551009              |
| 8   | Back Panel Spacer                                                   | 550799              |
| 9   | Rear Heat Shield                                                    | 549229              |
| 10  | Rear Cooler Plate                                                   | 551399              |
| 11  | Sealing Ring                                                        | 549799              |
| 12  | Vent Collar                                                         | 549209              |
| 13  | Vent Collar Support Bracket                                         | 506619              |
| 14  | Heat Shield - Left Side                                             | 551469              |
| 15  | Outer Frame Top Location Bracket                                    | 549239              |
| 16  | Control Valve Bracket                                               | 551019              |
| 17  | Regulator Bracket                                                   | 551049              |
| 18  | Outer Frame Bottom Fixing Bracket- Right Side                       | 550809              |
| 19  | Outer Frame Bottom Fixing Bracket-Left Side                         | 550819              |
| 20  | Ignition Generator Shield Unit                                      | 551409              |
| 21  | Piezo Electric Ignition Generator                                   | 554909              |
| 22  | Generator Shield Access Cover                                       | 549299              |
| 23  | Log Front Support Bar                                               | 555159              |
| 24  | Burner Inlet Block & Injector Unit<br>(Includes Keys 52 through 54) | 554279<br>506859(P) |
| 25  | Burner Inlet Block                                                  | 551069              |
| 26  | Gas Injector-Decorative Flame Burner                                | 551089<br>554387(P) |
| 27  | Gas Injector-Main Burner Gas Injector-Main Burner(outer)            | 553759(P)<br>554289 |
| 27A | Gas Injector-Main Burner (centre)                                   | 554299              |
| 28  | Burner Box Unit                                                     | 551099              |
| 29  | Seal-Burner Box Sides                                               | 549549              |
| 30  | Seal-Burner Box Bottom                                              | 549559              |
|     |                                                                     |                     |

| Key<br>No. | Description 479 Parts                                                                                                            | Part No.                                   |
|------------|----------------------------------------------------------------------------------------------------------------------------------|--------------------------------------------|
| 31         | Seal-Burner Inlet Block                                                                                                          | 551109                                     |
| 32         | Main Burner                                                                                                                      | 551129<br>553779(P)                        |
| 33         | Decorative Flame Burner                                                                                                          | 551139<br>554399(P)                        |
| 34         | Pilot & Electrode Unit                                                                                                           | 506649<br>506869(P)                        |
| 35         | Piezo Ignition Lead                                                                                                              | 551169                                     |
| 36         | Seal-Pilot Unit                                                                                                                  | 551159                                     |
| 37         | Thermocouple                                                                                                                     | 551179                                     |
| 38         | Thermocouple Interrupter                                                                                                         | 554309                                     |
| 39         | Pressure Relief Cover                                                                                                            | 510509                                     |
| 40         | Sealing Washer                                                                                                                   | 510529                                     |
| 41         | Spring Loaded Bushing                                                                                                            | 510519                                     |
| 42         | Control Valve                                                                                                                    | 548509                                     |
| 43         | Locknut 15mm                                                                                                                     | 502739                                     |
| 44         | Control Shaft Connector                                                                                                          | 553869                                     |
| 45         | Switch Clamping Plate                                                                                                            | 553819                                     |
| 46         | Control Shaft                                                                                                                    | 553809                                     |
| 47         | Ignition Safety Switch                                                                                                           | 553839                                     |
| 48         | Gas Pressure Regulator<br>(Suitable for all serial nos)<br>Gas Pressure Regulator<br>(For Serial Nos including letter G upwards) | 551219<br>503049(P)<br>508199<br>508209(P) |
| 49         | Screw #6x 1/4" Taptite 32 t.p.i.                                                                                                 | 548609                                     |
| 50         | Elbow-Regulator Connector                                                                                                        | 548749                                     |
| 51         | Pressure Test Fitting Unit                                                                                                       | 548739                                     |
| 52         | Pipe Unit-Pressure Test Unit to Valve                                                                                            | 551229                                     |
| 53         | Supply Inlet Pipe                                                                                                                | 551449                                     |
| 54         | Supply Inlet Connector                                                                                                           | 551459                                     |
| 55         | Pipe Kit (Pipe, Nut, & Ferrule)-Pilot to Valve                                                                                   | 551229                                     |
| 56         | Nut for pipe                                                                                                                     | 551249                                     |
| 57         | Ferrule for pipe                                                                                                                 | 551259                                     |
| 58         | Pipe Unit-Valve to Main Burner Centre Inlet                                                                                      | 551269                                     |
| 59         | Pipe Unit-Valve to Flame Burner Centre Inlet                                                                                     | 551279                                     |

| Key |                                        |          |
|-----|----------------------------------------|----------|
| No. | Description 479 Parts                  | Part No. |
| 60  | Pipe Unit-Valve to Outer Burners Inlet | 551289   |
| 61  | Window Unit                            | 549729   |
| 62  | Log Support Base                       | 551299   |
| 63  | Wing Nut 5mm Bright                    | 533249   |
| 64  | Window Surround Trim Unit              | 549119   |
| 65  | Control Knob                           | 548519   |
| 66  | Log#I                                  | 557649   |
| 67  | Log #2                                 | 557659   |
| 68  | Log#3                                  | 557669   |
| 69  | Log #4                                 | 557679   |
| 70  | Log #5                                 | 557689   |
| 71  | Left Side Cheek                        | 549619   |
| 72  | Right Side Cheek                       | 549629   |
| 73  | Outer Rear Frame (Black)               | 551039   |
| 73  | Outer Rear Frame (White)               | 519599   |
| 74  | Control Position Indicator Pin         | 530939   |
| 75  | Hood Unit (Black)                      | 549929   |
| 75  | Hood Unit (White)                      | 507629   |
| 76  | Hood Top Heatshield                    | 549059   |
| 77  | Spacer-Hood Top Heatshield             | 549069   |