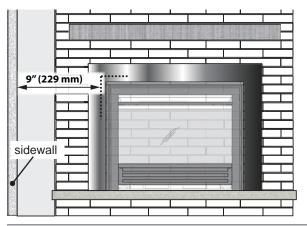

### **Sidewall Clearances**

**Minimum** distance from side of appliance (liner box) to combustible wall: 9" (229 mm).

Mantel legs projecting forward less than 6" (152 mm) may be located within 5" (127 mm) of the side of the appliance (liner box).