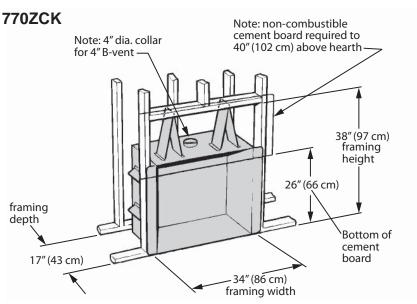

## 738JL Legend G3 Conventional Vent (BV) Insert Dimensions

January 2015

This appliance, as supplied, may ONLY be installed in an existing unaltered, functioning solid-fuel burning fireplace with a working flue and constructed of non-combustible material. This appliance is APPROVED for installation into combustible type construction only when using the 770ZCK Zero Clearance Kit (see separate instructions packaged with the kit for details).