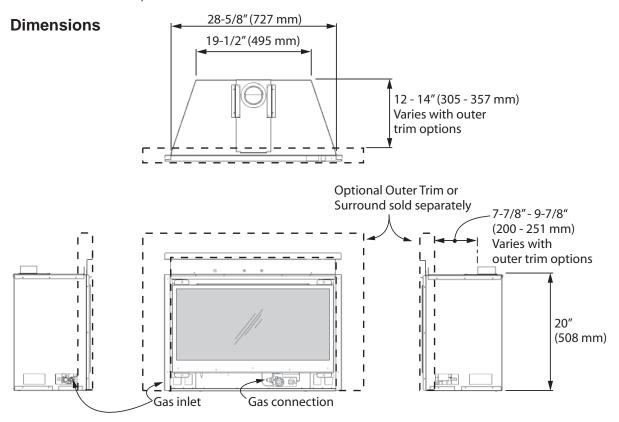

## 738JL Legend G3 Conventional Vent (BV) Insert Dimensions

January 2015

This appliance, as supplied, may ONLY be installed in an existing unaltered, functioning solid-fuel burning fireplace with a working flue and constructed of non-combustible material. This appliance is APPROVED for installation into combustible type construction only when using the 770ZCK Zero Clearance Kit (see separate instructions packaged with the kit for details).

## Cavity

Check that masonry step does not interfere with install dimensions or vent pipe.

If mantel is combustible, see *Clearances* next page for allowable clearances.

Minimum width of fireplace opening at front: 28" (711 mm)