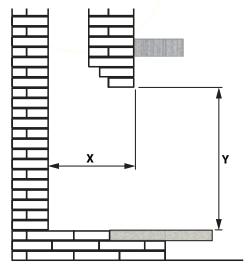

## 738JL Legend G3 Conventional Vent (BV) Insert Dimensions

January 2015

This appliance, as supplied, may ONLY be installed in an existing unaltered, functioning solid-fuel burning fireplace with a working flue and constructed of non-combustible material. This appliance is APPROVED for installation into combustible type construction only when using the 770ZCK Zero Clearance Kit (see separate instructions packaged with the kit for details).







## 738JL Legend G3 Conventional Vent (BV) Insert Clearances

January 2015

2/2



# Do not put furniture or objects within 36" (914 mm) of the front of appliance



## Cavity

Check that masonry step does not interfere with install dimensions or vent pipe.

If mantel is combustible, see *Clearances* next page for allowable clearances.

Minimum width of fireplace opening at front: 28" (711 mm)

X = 12-14" (305-357 mm)—varies with outer trim options Y = 20" (508 mm)

### **Combustible Mantel Clearances**

| Mantel       | 1"       | 1"– 6"      | 9"        | 12"       |
|--------------|----------|-------------|-----------|-----------|
| Projection A | (25 mm)  | (25–152 mm) | (229 mm)  | (305 mm)  |
| Mantel       | 36"      | 39"         | 42"       | 45"       |
| Height B*    | (914 mm) | (991 mm)    | (1067 mm) | (1143 mm) |

\*Measure taken from the underside of th