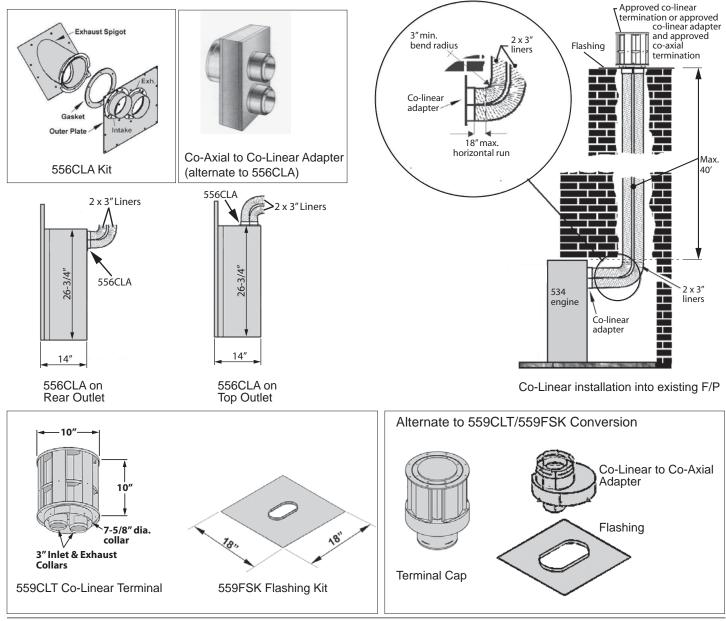

## 534J Horizon Direct Vent installed as an Insert with Co-Linear Adapter 556CLA

The 556 CLA Co-Linear adapter is a **field installed** kit to convert listed direct vent heaters from solid coaxial piping to flexible 3-inch, side by side, co-linear piping for installation into existing solid-fuel fireplaces and chimneys. Co-linear piping cannot be used in combustible fireplace and chimney cavities. The 556CLA may be fitted to the **Top or Rear** outlet of the 534J model heaters. Requires 556CLA Co-Axial to Co-Linear Appliance Adapter (or, alternatively, a generic adapter), two lengths of 3-inch diameter flexible chimney liner, co-linear termination kit and flashing, and either high wind vertical vent terminal cap or a low profile vertical termination.

Note : Venting limitations and restrictors are as per those listed for co-axial venting in the heater installation manual.

Miles Industries Ltd. • 190—2255 Dollarton Highway • North Vancouver, BC • V7H 3B1 Tel: 604.984.3496 or 1.800.468.2567 • Fax: 604.984.0246 or 1.800.268.0333 www.valorfireplaces.com