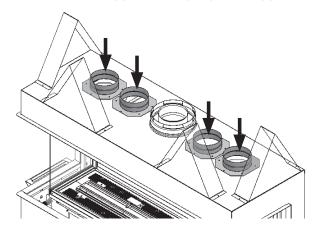

#### . WARNING

All FOUR (4) takeoffs MUST BE CONNECTED TO PLENUM(S).

Install Plenum Kits (LDK1, LDK3, LDK4 & LDK9) —see next page for LDK7 Duct Termination **Plates** 

1. Install 4 collars supplied with plenum to appliance.

- 2. Frame a rough opening at the desired location—see earlier sections of this manual for allowable plenum positions and rough frame opening sizes.
- 3. Install top mounting bracket(s) to the plenum using screws provided (use the short sheet metal screws provided otherwise the screw tails (ends) will interfere with the finishing frame when installed).