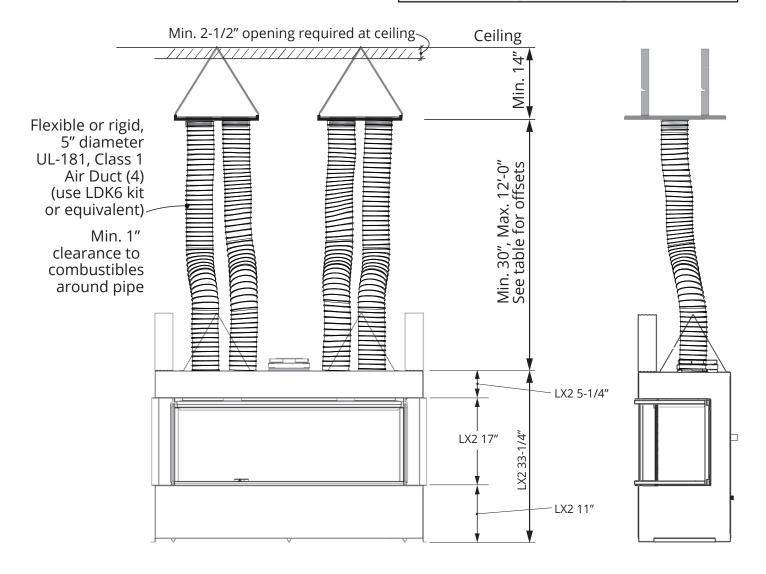

#### **LDK7 Plates Dimensions**

#### Wall Valance Discharge Opening using LDK7—Duct Termination Plates

#### **LDK7 Clearances to Combustibles**