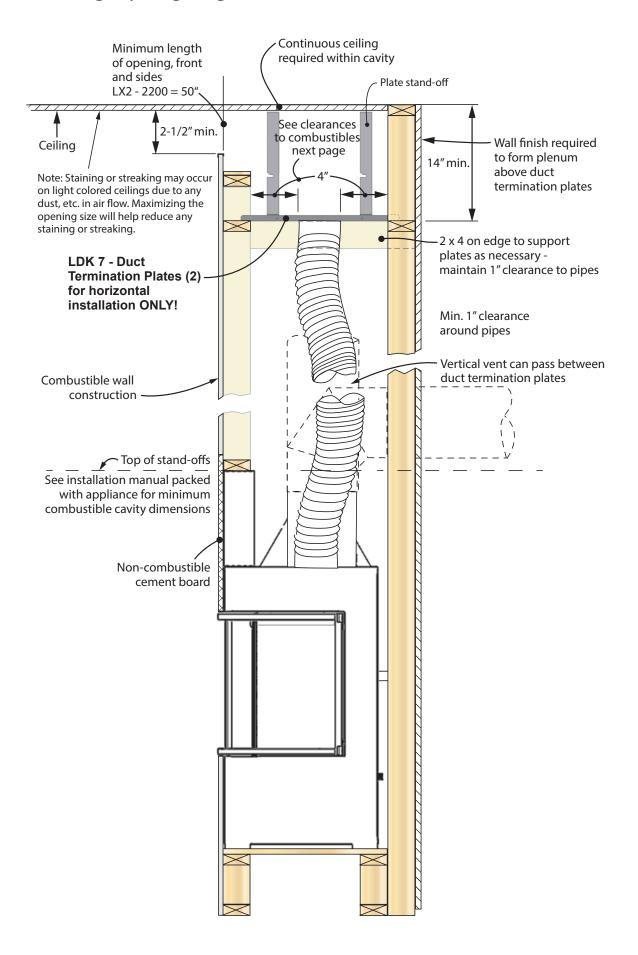

Termination Plates LDK7: the warm air flow is discharged through a gap (min. 2-1/2") between the wall above the fireplace and the ceiling. LDK7's discharge opening must be located in the same room as the fireplace.

#### Wall Valance Discharge Opening using LDK7—Duct Termination Plates

#### WARNING

When placing discharge close to ceilings, staining or streaking may occur on light colored ceilings due to any dust, etc. in air flow; placing plenum(s) lower on the wall will help reduce the possibility of staining or streaking.