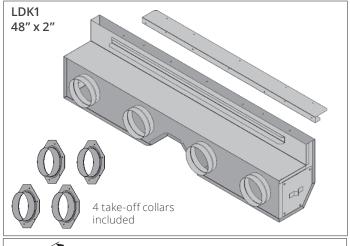

#### **Kits**

There are 4 kits to choose from:

- LDK1—48" Plenum
- LDK3—14" Plenums (2), includes grilles
- LDK4—38" Plenum
- LDK7—Duct Termination Plates (2)—for wall valance discharge ONLY
- · LDK9-30" Plenum

#### **Kits Contents**

#### . WARNING

All FOUR (4) takeoffs MUST BE CONNECTED TO PLENUM(S).

Install Plenum Kits (LDK1, LDK3, LDK4 & LDK9) —see next page for LDK7 Duct Termination **Plates** 

1. Install 4 collars supplied with plenum to appliance.