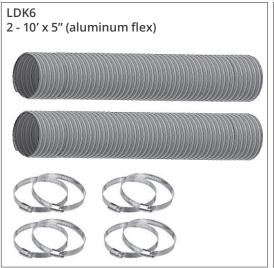

Optional accessories

- LDK2—48" Finishing Frame, to use with LDK1
- LDK5—38" Finishing Frame, to use with LDK4
- LDK6— 5" dia Aluminum 2-ply Flex Kit— 2 x 10'-0" lengths, may be cut to required length
- LDK10—30" Finishing Frame, to use with LDK9

- 5. Attach one section of UL-181, Class 1 approved air duct to each of the collars and secure it with gear clamps provided. DO NOT SPLICE DUCTS!
- 6. Attach the top of the pipe sections to the plenum securing them with the gear clamps provided. An upward slope must be maintained in horizontal sections of pipes for proper convection. Use straps as necessary to maintain the pipes positions. Support horizontal sections every 24 inches.
- 7. Paint the inside surfaces of the plenum using hightemperature flat black spray paint for installations where the inside of the plenums may be visible. **Note:** The flanges of the white finishing frame (when used) will insert approximately 1-1/4" into the plenum covering the shiny sheet metal.
- 8. Install the finishing frame or louver to the plenum after the wall finish is completed: LDK1, LDK4, LDK9: Use the LDK2, LDK5 or LDK10 depending of the length of the plenum.

#### **Repair Parts List**

| <b>Description</b> 48" Quad Hot Air Plenum Kit        | Part no.                                                                                                                                                                                                                                                                                                                                                                                                                                                                                                                                                                                                                                                                                                                                                                                                                                                                                                                                                       |
|-------------------------------------------------------|----------------------------------------------------------------------------------------------------------------------------------------------------------------------------------------------------------------------------------------------------------------------------------------------------------------------------------------------------------------------------------------------------------------------------------------------------------------------------------------------------------------------------------------------------------------------------------------------------------------------------------------------------------------------------------------------------------------------------------------------------------------------------------------------------------------------------------------------------------------------------------------------------------------------------------------------------------------|
| 48" Quad Hot Air Plenum Kit                           |                                                                                                                                                                                                                                                                                                                                                                                                                                                                                                                                                                                                                                                                                                                                                                                                                                                                                                                                                                |
|                                                       |                                                                                                                                                                                                                                                                                                                                                                                                                                                                                                                                                                                                                                                                                                                                                                                                                                                                                                                                                                |
| 48" x 2" quad plenum                                  | 4005476                                                                                                                                                                                                                                                                                                                                                                                                                                                                                                                                                                                                                                                                                                                                                                                                                                                                                                                                                        |
| 5" take-off collars (4)                               | 4005478                                                                                                                                                                                                                                                                                                                                                                                                                                                                                                                                                                                                                                                                                                                                                                                                                                                                                                                                                        |
| Top mounting bracket/standoffs                        | 4007211                                                                                                                                                                                                                                                                                                                                                                                                                                                                                                                                                                                                                                                                                                                                                                                                                                                                                                                                                        |
| #8 slotted drive screws 1/4" (7)                      | 798601                                                                                                                                                                                                                                                                                                                                                                                                                                                                                                                                                                                                                                                                                                                                                                                                                                                                                                                                                         |
| 48" Outlet Frame Kit for LDK1                         |                                                                                                                                                                                                                                                                                                                                                                                                                                                                                                                                                                                                                                                                                                                                                                                                                                                                                                                                                                |
| Aux Frame-SPL 48" x 2" white                          | 4005612                                                                                                                                                                                                                                                                                                                                                                                                                                                                                                                                                                                                                                                                                                                                                                                                                                                                                                                                                        |
| 14" Double Hot Air Plenums Kit                        |                                                                                                                                                                                                                                                                                                                                                                                                                                                                                                                                                                                                                                                                                                                                                                                                                                                                                                                                                                |
| 14" x 6" double plenums (2)                           | 4005464                                                                                                                                                                                                                                                                                                                                                                                                                                                                                                                                                                                                                                                                                                                                                                                                                                                                                                                                                        |
| 5" take-off collars (4)                               | 4005478                                                                                                                                                                                                                                                                                                                                                                                                                                                                                                                                                                                                                                                                                                                                                                                                                                                                                                                                                        |
| DABL-00-C-SPL 14" x 6" Grilles white (2)              | 4005614                                                                                                                                                                                                                                                                                                                                                                                                                                                                                                                                                                                                                                                                                                                                                                                                                                                                                                                                                        |
| Top mounting bracket/standoffs (2)                    | 4005566                                                                                                                                                                                                                                                                                                                                                                                                                                                                                                                                                                                                                                                                                                                                                                                                                                                                                                                                                        |
| #8 slotted drive screws 1/4" (6)                      | 798601                                                                                                                                                                                                                                                                                                                                                                                                                                                                                                                                                                                                                                                                                                                                                                                                                                                                                                                                                         |
| 38" Quad Hot Air Plenum Kit                           |                                                                                                                                                                                                                                                                                                                                                                                                                                                                                                                                                                                                                                                                                                                                                                                                                                                                                                                                                                |
| 38" x 2" quad plenum                                  | 4005477                                                                                                                                                                                                                                                                                                                                                                                                                                                                                                                                                                                                                                                                                                                                                                                                                                                                                                                                                        |
| 5" take-off collars (4)                               | 4005478                                                                                                                                                                                                                                                                                                                                                                                                                                                                                                                                                                                                                                                                                                                                                                                                                                                                                                                                                        |
| Top mounting bracket/standoffs                        | 4007213                                                                                                                                                                                                                                                                                                                                                                                                                                                                                                                                                                                                                                                                                                                                                                                                                                                                                                                                                        |
| #8 slotted drive screws 1/4" (7)                      | 798601                                                                                                                                                                                                                                                                                                                                                                                                                                                                                                                                                                                                                                                                                                                                                                                                                                                                                                                                                         |
| 38" Outlet Frame Kit for LDK4                         |                                                                                                                                                                                                                                                                                                                                                                                                                                                                                                                                                                                                                                                                                                                                                                                                                                                                                                                                                                |
| Aux Frame-SPL 38" x 2" white                          | 4005613                                                                                                                                                                                                                                                                                                                                                                                                                                                                                                                                                                                                                                                                                                                                                                                                                                                                                                                                                        |
| 5" Aluminum 2-ply Flex Kit                            |                                                                                                                                                                                                                                                                                                                                                                                                                                                                                                                                                                                                                                                                                                                                                                                                                                                                                                                                                                |
| 5" dia 10' (uncompressed) aluminum chimney liners (2) | 4005635                                                                                                                                                                                                                                                                                                                                                                                                                                                                                                                                                                                                                                                                                                                                                                                                                                                                                                                                                        |
| 4.5" - 6.5" ss gear clamps (8)                        | 4005642                                                                                                                                                                                                                                                                                                                                                                                                                                                                                                                                                                                                                                                                                                                                                                                                                                                                                                                                                        |
| Duct Termination Plates                               |                                                                                                                                                                                                                                                                                                                                                                                                                                                                                                                                                                                                                                                                                                                                                                                                                                                                                                                                                                |
| Plate and collar assembly (2)                         | 4006747                                                                                                                                                                                                                                                                                                                                                                                                                                                                                                                                                                                                                                                                                                                                                                                                                                                                                                                                                        |
| 5" take-off collars (4)                               | 4005478                                                                                                                                                                                                                                                                                                                                                                                                                                                                                                                                                                                                                                                                                                                                                                                                                                                                                                                                                        |
| Screws 8 x 3/8 tap PN HD PH (12)                      | 100A757                                                                                                                                                                                                                                                                                                                                                                                                                                                                                                                                                                                                                                                                                                                                                                                                                                                                                                                                                        |
| 30" Quad Hot Air Plenum Kit                           |                                                                                                                                                                                                                                                                                                                                                                                                                                                                                                                                                                                                                                                                                                                                                                                                                                                                                                                                                                |
| 30" x 2" quad plenum                                  | 4007903                                                                                                                                                                                                                                                                                                                                                                                                                                                                                                                                                                                                                                                                                                                                                                                                                                                                                                                                                        |
| 5" take-off collars (4)                               | 4005478                                                                                                                                                                                                                                                                                                                                                                                                                                                                                                                                                                                                                                                                                                                                                                                                                                                                                                                                                        |
| Top mounting bracket/standoff                         | 4007601                                                                                                                                                                                                                                                                                                                                                                                                                                                                                                                                                                                                                                                                                                                                                                                                                                                                                                                                                        |
| #8 slotted drive screws 1/4" (5)                      | 798601                                                                                                                                                                                                                                                                                                                                                                                                                                                                                                                                                                                                                                                                                                                                                                                                                                                                                                                                                         |
| 30" Outlet Frame Kit for LDK9                         |                                                                                                                                                                                                                                                                                                                                                                                                                                                                                                                                                                                                                                                                                                                                                                                                                                                                                                                                                                |
| Aux Frame-SPL 30" x 2" white                          | 4007951                                                                                                                                                                                                                                                                                                                                                                                                                                                                                                                                                                                                                                                                                                                                                                                                                                                                                                                                                        |
|                                                       | Top mounting bracket/standoffs #8 slotted drive screws 1/4" (7)  48" Outlet Frame Kit for LDK1 Aux Frame-SPL 48" x 2" white  14" Double Hot Air Plenums Kit  14" x 6" double plenums (2)  5" take-off collars (4)  DABL-00-C-SPL 14" x 6" Grilles white (2)  Top mounting bracket/standoffs (2)  #8 slotted drive screws 1/4" (6)  38" Quad Hot Air Plenum Kit  38" x 2" quad plenum  5" take-off collars (4)  Top mounting bracket/standoffs  #8 slotted drive screws 1/4" (7)  38" Outlet Frame Kit for LDK4  Aux Frame-SPL 38" x 2" white  5" Aluminum 2-ply Flex Kit  5" dia 10' (uncompressed) aluminum chimney liners (2)  4.5" - 6.5" ss gear clamps (8)  Duct Termination Plates  Plate and collar assembly (2)  5" take-off collars (4)  Screws 8 x 3/8 tap PN HD PH (12)  30" Quad Hot Air Plenum Kit  30" x 2" quad plenum  5" take-off collars (4)  Top mounting bracket/standoff  #8 slotted drive screws 1/4" (5)  30" Outlet Frame Kit for LDK9 |