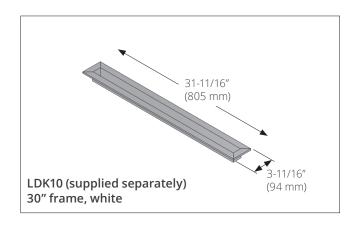

Optional accessories

- LDK2—48" Finishing Frame, to use with LDK1
- LDK5—38" Finishing Frame, to use with LDK4
- LDK6— 5" dia Aluminum 2-ply Flex Kit— 2 x 10'-0" lengths, may be cut to required length
- LDK10—30" Finishing Frame, to use with LDK9

- 5. Attach one section of UL-181, Class 1 approved air duct to each of the collars and secure it with gear clamps provided. DO NOT SPLICE DUCTS!
- 6. Attach the top of the pipe sections to the plenum securing them with the gear clamps provided. An upward slope must be maintained in horizontal sections of pipes for proper convection. Use straps as necessary to maintain the pipes positions. Support horizontal sections every 24 inches.
- 7. Paint the inside surfaces of the plenum using hightemperature flat black spray paint for installations where the inside of the plenums may be visible. **Note:** The flanges of the white finishing frame (when used) will insert approximately 1-1/4" into the plenum covering the shiny sheet metal.
- 8. Install the finishing frame or louver to the plenum after the wall finish is completed: LDK1, LDK4, LDK9: Use the LDK2, LDK5 or LDK10 depending of the length of the plenum.