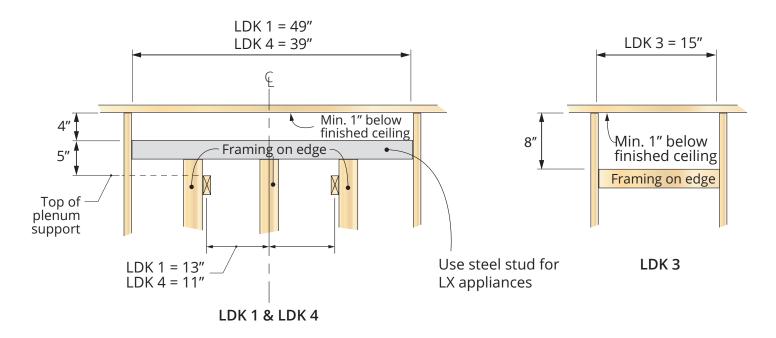

notched plenum without offsetting the vent. If using 8" vertical venting, a 20" deep cavity may not accommodate the plenum. Adjust cavity depth accordingly.



Front wall outlet using LDK1 or LDK4

### **MARNING**

The plenum duct kits are approved for horizontal discharge ONLY. The termination duct plates are approved for vertical upward discharge ONLY. DO NOT install plenum or termination plates in floor or ceiling. DO NOT COVER OR PLACE objects in front of or on top of air outlet(s). AVOID locating outlet within 7 feet of the floor level as discharge air temperatures are hot!

DO NOT DISCHARGE THROUGH EXTERIOR WALLS!









#### **Plenum Dimensions**



#### Plenum Dimensions (cont'd)





**Right Side View** 









#### **LDK7 Plates Dimensions**



#### **Rough Frame Openings**





#### Framing and Clearances



#### Framing and Clearances

LDK 1 & 4



#### Wall Valance Discharge Opening using LDK7—Duct Termination Plates



#### **LDK7 Clearances to Combustibles**





#### . WARNING

All FOUR (4) takeoffs MUST BE CONNECTED TO PLENUM(S).

Install Plenum Kits (LDK1, LDK3, LDK4 & LDK9) —see next page for LDK7 Duct Termination **Plates** 

1. Install 4 collars supplied with plenum to appliance.



- 2. Frame a rough opening at the desired location—see earlier sections of this manual for allowable plenum positions and rough frame opening sizes.
- 3. Install top mounting bracket(s) to the plenum using screws provided (use the short sheet metal screws provided otherwise the screw tails (ends) will interfere with the finishing frame when installed).



4. Install the