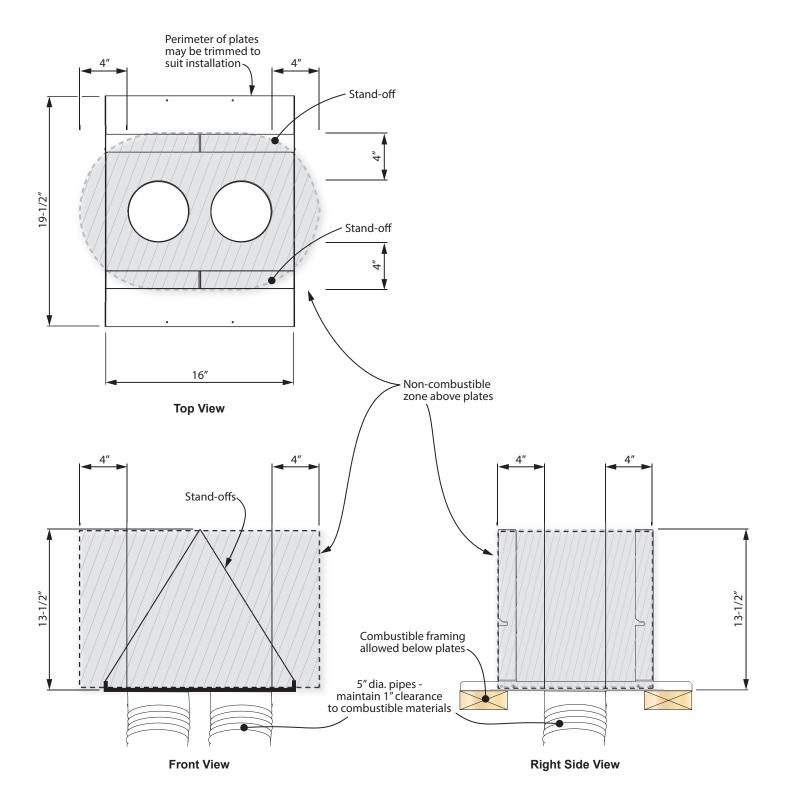

DK4

### **MARNING**

The plenum duct kits are approved for horizontal discharge ONLY. The termination duct plates are approved for vertical upward discharge ONLY. DO NOT install plenum or termination plates in floor or ceiling. DO NOT COVER OR PLACE objects in front of or on top of air outlet(s). AVOID locating outlet within 7 feet of the floor level as discharge air temperatures are hot!

DO NOT DISCHARGE THROUGH EXTERIOR WALLS!









#### **Plenum Dimensions**



#### Plenum Dimensions (cont'd)





**Right Side View** 









#### **LDK7 Plates Dimensions**



#### **Rough Frame Openings**





#### Framing and Clearances



#### Framing and Clearances

LDK 1 & 4



#### Wall Valance Discharge Opening using LDK7—Duct Termination Plates



#### **LDK7 Clearances to Combustibles**





#### . WARNING

All FOUR (4) takeoffs MUST BE CONNECTED TO PLENUM(S).

Install Plenum Kits (LDK1, LDK3, LDK4 & LDK9) —see next page for LDK7 Duct Termination **Plates** 

1. Install 4 collars supplied with plenum to appliance.



- 2. Frame a rough opening at the desired location—see earlier sections of this manual for allowable plenum positions and rough frame opening sizes.
- 3. Install top mounting bracket(s) to the plenum using screws provided (use the short sheet metal screws provided otherwise the screw tails (ends) will interfere with the finishing frame when installed).



4. Install the plenum(s) into the rough frame opening maintaining minimum clearances to combustibles as listed—see Rough Frame Openings. Fix the plenum to the framing using nails or screws through the top mou