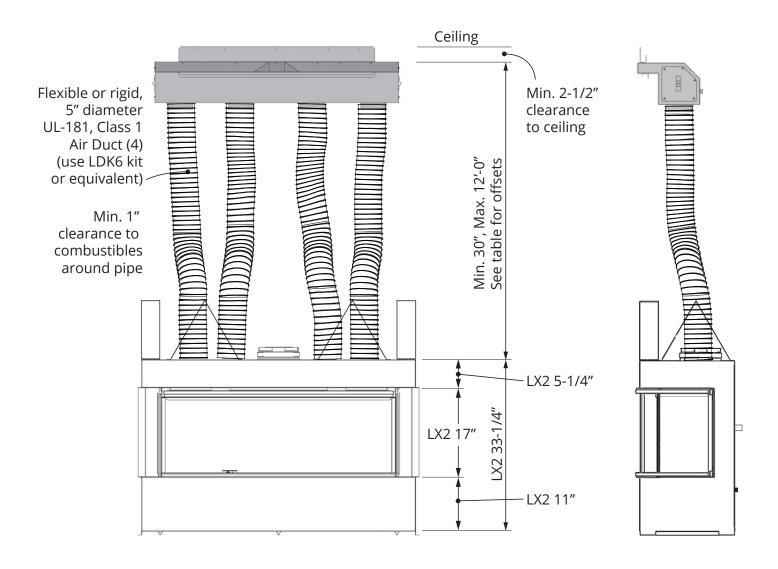

#### **Plenum Dimensions**

#### Plenum Dimensions (cont'd)

**Right Side View** 

#### Framing and Clearances

#### Framing and Clearances

LDK 1 & 4