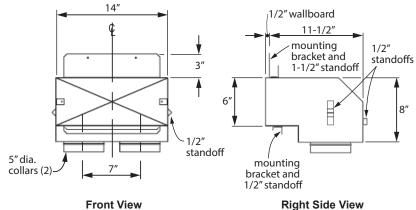

#### **Kits**

There are 4 kits to choose from:

- LDK1—48" Plenum
- LDK3—14" Plenums (2), includes grilles
- LDK4—38" Plenum
- LDK7—Duct Termination Plates (2)—for wall valance discharge ONLY
- · LDK9-30" Plenum

#### **Plenum Dimensions**

#### Plenum Dimensions (cont'd)

**Right Side View** 