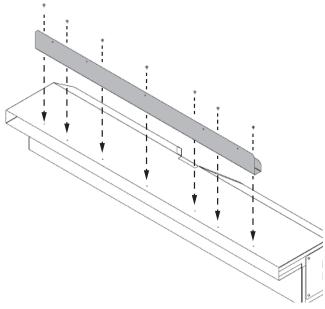

#### . WARNING

All FOUR (4) takeoffs MUST BE CONNECTED TO PLENUM(S).

Install Duct Termination Plates (LKD7) —see previous page for LDK1, LDK3, LDK4 & LDK9 Plenum kits

1. Install 4 collars supplied with plaques to appliance.

- 2. Frame a rough opening and platform at the desired location—see earlier sections of this manual for allowable duct termination plates positions and rough frame opening sizes.
- 3. On each duct termination plate, rotate both standoffs to the vertical position and secure in place using screws provided.

- 4. Install the termination plates into the framing ensuring collars/pipes on underside of plates maintain 1 inch clearance to combustibles and clearance to combustible above the plates are maintained as listed in preceeding pages.
  - The termination plates perimeter may be trimmed as necessary to accommodate framing. Secure the termination plate to framing using screws or nails to avoid movement.
- 5. Attach one section of UL-181, Class 1 approved air duct to each of the collars and secure it with gear clamps provided. DO NOT SPLICE DUCTS!