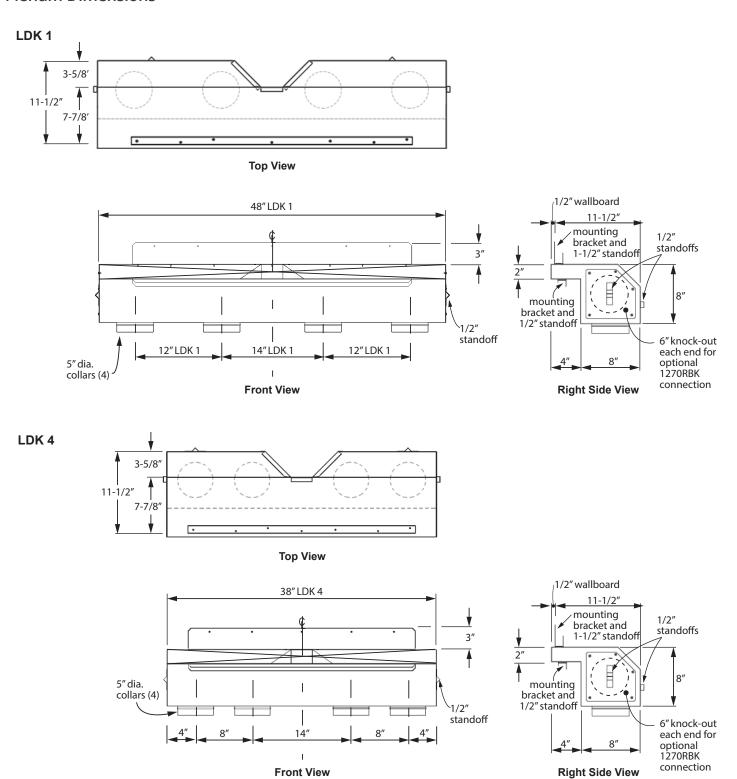

#### **Plenum Dimensions**

#### Plenum Dimensions (cont'd)

**Right Side View** 

#### **Kits**

There are 4 kits to choose from:

- LDK1—48" Plenum
- LDK3—14" Plenums (2), includes grilles
- LDK4—38" Plenum
- LDK7—Duct Termination Plates (2)—for wall valance discharge ONLY
- · LDK9-30" Plenum