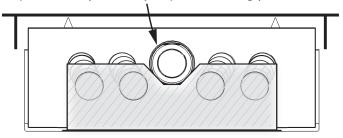

, etc. in air flow; placing plenum(s) lower on the wall will help reduce the possibility of staining or streaking.



#### /!\ WARNING

DO NOT cover or place objects in front of or on top of air outlet(s). AVOID locating outlet within 7 feet above floor level as discharge temperatures are hot!

#### **Kits Contents**















#### Kits Contents (cont'd)





#### **Suggested Configurations**

Not to scale

#### LX2 Series



Side wall outlets using LDK3

Note - When using LDK7, the discharge opening must be located in the same room as the fireplace.



With LDK7

Note - Vertical 6-5/8" venting straight off the 2200 will pass by notched plenum without offsetting the vent. If using 8" vertical venting, a 20" deep cavity may not accommodate the plenum. Adjust cavity depth accordingly.



Front wall outlet using LDK1 or LDK4

### **MARNING**

The plenum duct kits are approved for horizontal discharge ONLY. The termination duct plates are approved for vertical upward discharge ONLY. DO NOT install plenum or termination plates in floor or ceiling. DO NOT COVER OR PLACE objects in front of or on top of air outlet(s). AVOID locating outlet within 7 feet of the floor level as discharge air temperatures are hot!

DO NOT DISCHARGE THROUGH EXTERIOR WALLS!









#### **Plenum Dimensions**



#### Plenum Dimensions (cont'd)





**Right Side View** 









#### **LDK7 Plates Dimensions**



#### **Rough Frame Openings**





#### Framing and Clearances



#### Framing and Clearances

LDK 1 & 4



#### Wall Valance Discharge Opening using LDK7—Duct Termination Plates



#### **