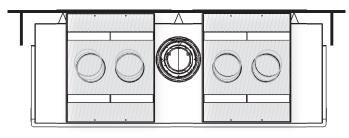

lex Kit— 2 x 10'-0" lengths, may be cut to required length
- LDK10—30" Finishing Frame, to use with LDK9



#### WARNING

When placing discharge close to ceilings, staining or streaking may occur on light colored ceilings due to any dust, etc. in air flow; placing plenum(s) lower on the wall will help reduce the possibility of staining or streaking.



#### /!\ WARNING

DO NOT cover or place objects in front of or on top of air outlet(s). AVOID locating outlet within 7 feet above floor level as discharge temperatures are hot!

#### **Kits Contents**















#### Kits Contents (cont'd)





#### **Suggested Configurations**

Not to scale

#### LX2 Series



Side wall outlets using LDK3

Note - When using LDK7, the discharge opening must be located in the same room as the fireplace.



With LDK7

Note - Vertical 6-5/8" venting straight off the 2200 will pass by notched plenum without offsetting the vent. If using 8" vertical venting, a 20" deep cavity may not accommodate the plenum. Adjust cavity depth accordingly.



Front wall outlet using LDK1 or LDK4

### **MARNING**

The plenum duct kits are approved for horizontal discharge ONLY. The termination duct plates are approved for vertical upward discharge ONLY. DO NOT install plenum or termination plates in floor or ceiling. DO NOT COVER OR PLACE objects in front of or on top of air outlet(s). AVOID locating outlet within 7 feet of the floor level as discharge air temperatures are hot!

DO NOT DISCHARGE THROUGH EXTERIOR WALLS!









#### **Plenum Dimensions**



#### Plenum Dimensions (cont'd)





**Right Side View