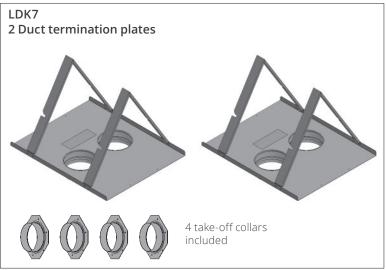

Termination Plates LDK7: the warm air flow is discharged through a gap (min. 2-1/2") between the wall above the fireplace and the ceiling. LDK7's discharge opening must be located in the same room as the fireplace.

#### **Kits**

There are 4 kits to choose from:

- LDK1—48" Plenum
- LDK3—14" Plenums (2), includes grilles
- LDK4—38" Plenum
- LDK7—Duct Termination Plates (2)—for wall valance discharge ONLY
- · LDK9-30" Plenum

#### . WARNING

All FOUR (4) takeoffs MUST BE CONNECTED TO PLENUM(S).

Install Duct Termination Plates (LKD7) —see previous page for LDK1, LDK3, LDK4 & LDK9 Plenum kits

1. Install 4 collars supplied with plaques to appliance.

#### **Repair Parts List**

| <b>Description</b> 48" Quad Hot Air Plenum Kit        | Part no.                                                                                                                                                                                                                                                                                                                                                                                                                                                                                                                                                                                                                                                                                                                                                                                                                                                                                                                                                       |
|-------------------------------------------------------|----------------------------------------------------------------------------------------------------------------------------------------------------------------------------------------------------------------------------------------------------------------------------------------------------------------------------------------------------------------------------------------------------------------------------------------------------------------------------------------------------------------------------------------------------------------------------------------------------------------------------------------------------------------------------------------------------------------------------------------------------------------------------------------------------------------------------------------------------------------------------------------------------------------------------------------------------------------|
| 48" Quad Hot Air Plenum Kit                           |                                                                                                                                                                                                                                                                                                                                                                                                                                                                                                                                                                                                                                                                                                                                                                                                                                                                                                                                                                |
|                                                       |                                                                                                                                                                                                                                                                                                                                                                                                                                                                                                                                                                                                                                                                                                                                                                                                                                                                                                                                                                |
| 48" x 2" quad plenum                                  | 4005476                                                                                                                                                                                                                                                                                                                                                                                                                                                                                                                                                                                                                                                                                                                                                                                                                                                                                                                                                        |
| 5" take-off collars (4)                               | 4005478                                                                                                                                                                                                                                                                                                                                                                                                                                                                                                                                                                                                                                                                                                                                                                                                                                                                                                                                                        |
| Top mounting bracket/standoffs                        | 4007211                                                                                                                                                                                                                                                                                                                                                                                                                                                                                                                                                                                                                                                                                                                                                                                                                                                                                                                                                        |
| #8 slotted drive screws 1/4" (7)                      | 798601                                                                                                                                                                                                                                                                                                                                                                                                                                                                                                                                                                                                                                                                                                                                                                                                                                                                                                                                                         |
| 48" Outlet Frame Kit for LDK1                         |                                                                                                                                                                                                                                                                                                                                                                                                                                                                                                                                                                                                                                                                                                                                                                                                                                                                                                                                                                |
| Aux Frame-SPL 48" x 2" white                          | 4005612                                                                                                                                                                                                                                                                                                                                                                                                                                                                                                                                                                                                                                                                                                                                                                                                                                                                                                                                                        |
| 14" Double Hot Air Plenums Kit                        |                                                                                                                                                                                                                                                                                                                                                                                                                                                                                                                                                                                                                                                                                                                                                                                                                                                                                                                                                                |
| 14" x 6" double plenums (2)                           | 4005464                                                                                                                                                                                                                                                                                                                                                                                                                                                                                                                                                                                                                                                                                                                                                                                                                                                                                                                                                        |
| 5" take-off collars (4)                               | 4005478                                                                                                                                                                                                                                                                                                                                                                                                                                                                                                                                                                                                                                                                                                                                                                                                                                                                                                                                                        |
| DABL-00-C-SPL 14" x 6" Grilles white (2)              | 4005614                                                                                                                                                                                                                                                                                                                                                                                                                                                                                                                                                                                                                                                                                                                                                                                                                                                                                                                                                        |
| Top mounting bracket/standoffs (2)                    | 4005566                                                                                                                                                                                                                                                                                                                                                                                                                                                                                                                                                                                                                                                                                                                                                                                                                                                                                                                                                        |
| #8 slotted drive screws 1/4" (6)                      | 798601                                                                                                                                                                                                                                                                                                                                                                                                                                                                                                                                                                                                                                                                                                                                                                                                                                                                                                                                                         |
| 38" Quad Hot Air Plenum Kit                           |                                                                                                                                                                                                                                                                                                                                                                                                                                                                                                                                                                                                                                                                                                                                                                                                                                                                                                                                                                |
| 38" x 2" quad plenum                                  | 4005477                                                                                                                                                                                                                                                                                                                                                                                                                                                                                                                                                                                                                                                                                                                                                                                                                                                                                                                                                        |
| 5" take-off collars (4)                               | 4005478                                                                                                                                                                                                                                                                                                                                                                                                                                                                                                                                                                                                                                                                                                                                                                                                                                                                                                                                                        |
| Top mounting bracket/standoffs                        | 4007213                                                                                                                                                                                                                                                                                                                                                                                                                                                                                                                                                                                                                                                                                                                                                                                                                                                                                                                                                        |
| #8 slotted drive screws 1/4" (7)                      | 798601                                                                                                                                                                                                                                                                                                                                                                                                                                                                                                                                                                                                                                                                                                                                                                                                                                                                                                                                                         |
| 38" Outlet Frame Kit for LDK4                         |                                                                                                                                                                                                                                                                                                                                                                                                                                                                                                                                                                                                                                                                                                                                                                                                                                                                                                                                                                |
| Aux Frame-SPL 38" x 2" white                          | 4005613                                                                                                                                                                                                                                                                                                                                                                                                                                                                                                                                                                                                                                                                                                                                                                                                                                                                                                                                                        |
| 5" Aluminum 2-ply Flex Kit                            |                                                                                                                                                                                                                                                                                                                                                                                                                                                                                                                                                                                                                                                                                                                                                                                                                                                                                                                                                                |
| 5" dia 10' (uncompressed) aluminum chimney liners (2) | 4005635                                                                                                                                                                                                                                                                                                                                                                                                                                                                                                                                                                                                                                                                                                                                                                                                                                                                                                                                                        |
| 4.5" - 6.5" ss gear clamps (8)                        | 4005642                                                                                                                                                                                                                                                                                                                                                                                                                                                                                                                                                                                                                                                                                                                                                                                                                                                                                                                                                        |
| Duct Termination Plates                               |                                                                                                                                                                                                                                                                                                                                                                                                                                                                                                                                                                                                                                                                                                                                                                                                                                                                                                                                                                |
| Plate and collar assembly (2)                         | 4006747                                                                                                                                                                                                                                                                                                                                                                                                                                                                                                                                                                                                                                                                                                                                                                                                                                                                                                                                                        |
| 5" take-off collars (4)                               | 4005478                                                                                                                                                                                                                                                                                                                                                                                                                                                                                                                                                                                                                                                                                                                                                                                                                                                                                                                                                        |
| Screws 8 x 3/8 tap PN HD PH (12)                      | 100A757                                                                                                                                                                                                                                                                                                                                                                                                                                                                                                                                                                                                                                                                                                                                                                                                                                                                                                                                                        |
| 30" Quad Hot Air Plenum Kit                           |                                                                                                                                                                                                                                                                                                                                                                                                                                                                                                                                                                                                                                                                                                                                                                                                                                                                                                                                                                |
| 30" x 2" quad plenum                                  | 4007903                                                                                                                                                                                                                                                                                                                                                                                                                                                                                                                                                                                                                                                                                                                                                                                                                                                                                                                                                        |
| 5" take-off collars (4)                               | 4005478                                                                                                                                                                                                                                                                                                                                                                                                                                                                                                                                                                                                                                                                                                                                                                                                                                                                                                                                                        |
| Top mounting bracket/standoff                         | 4007601                                                                                                                                                                                                                                                                                                                                                                                                                                                                                                                                                                                                                                                                                                                                                                                                                                                                                                                                                        |
| #8 slotted drive screws 1/4" (5)                      | 798601                                                                                                                                                                                                                                                                                                                                                                                                                                                                                                                                                                                                                                                                                                                                                                                                                                                                                                                                                         |
| 30" Outlet Frame Kit for LDK9                         |                                                                                                                                                                                                                                                                                                                                                                                                                                                                                                                                                                                                                                                                                                                                                                                                                                                                                                                                                                |
| Aux Frame-SPL 30" x 2" white                          | 4007951                                                                                                                                                                                                                                                                                                                                                                                                                                                                                                                                                                                                                                                                                                                                                                                                                                                                                                                                                        |
|                                                       | Top mounting bracket/standoffs #8 slotted drive screws 1/4" (7)  48" Outlet Frame Kit for LDK1 Aux Frame-SPL 48" x 2" white  14" Double Hot Air Plenums Kit  14" x 6" double plenums (2)  5" take-off collars (4)  DABL-00-C-SPL 14" x 6" Grilles white (2)  Top mounting bracket/standoffs (2)  #8 slotted drive screws 1/4" (6)  38" Quad Hot Air Plenum Kit  38" x 2" quad plenum  5" take-off collars (4)  Top mounting bracket/standoffs  #8 slotted drive screws 1/4" (7)  38" Outlet Frame Kit for LDK4  Aux Frame-SPL 38" x 2" white  5" Aluminum 2-ply Flex Kit  5" dia 10' (uncompressed) aluminum chimney liners (2)  4.5" - 6.5" ss gear clamps (8)  Duct Termination Plates  Plate and collar assembly (2)  5" take-off collars (4)  Screws 8 x 3/8 tap PN HD PH (12)  30" Quad Hot Air Plenum Kit  30" x 2" quad plenum  5" take-off collars (4)  Top mounting bracket/standoff  #8 slotted drive screws 1/4" (5)  30" Outlet Frame Kit for LDK9 |