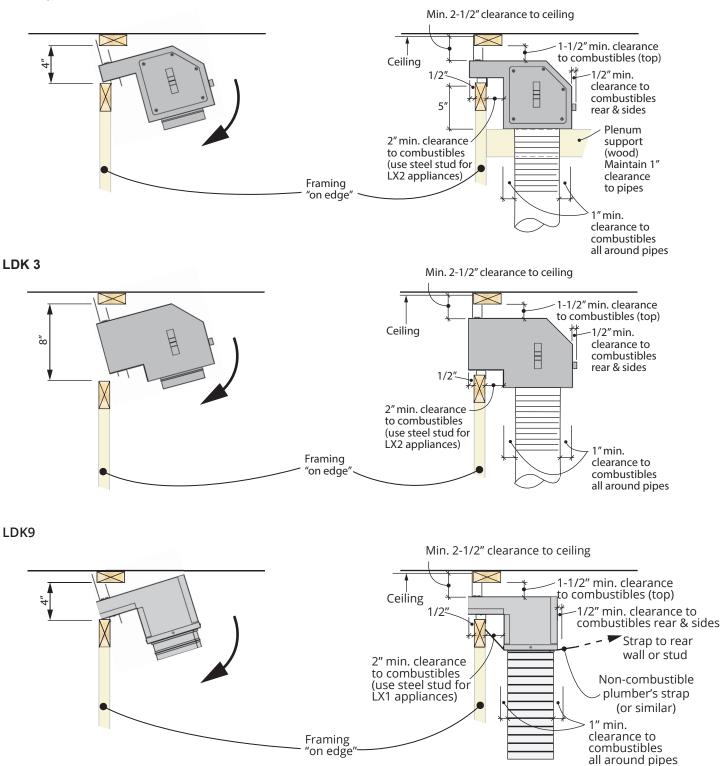

#### **Plenum Dimensions**

#### Plenum Dimensions (cont'd)

**Right Side View** 

#### Framing and Clearances

#### Framing and Clearances

LDK 1 & 4