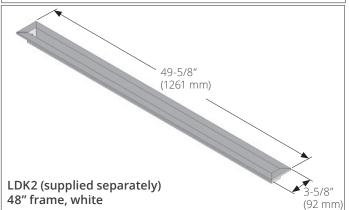

Optional accessories

- LDK2—48" Finishing Frame, to use with LDK1
- LDK5—38" Finishing Frame, to use with LDK4
- LDK6— 5" dia Aluminum 2-ply Flex Kit— 2 x 10'-0" lengths, may be cut to required length
- LDK10—30" Finishing Frame, to use with LDK9

#### **Plenum Dimensions**