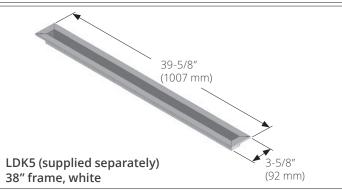

Optional accessories

- LDK2—48" Finishing Frame, to use with LDK1
- LDK5—38" Finishing Frame, to use with LDK4
- LDK6— 5" dia Aluminum 2-ply Flex Kit— 2 x 10'-0" lengths, may be cut to required length
- LDK10—30" Finishing Frame, to use with LDK9

#### Plenum Dimensions (cont'd)

**Right Side View** 