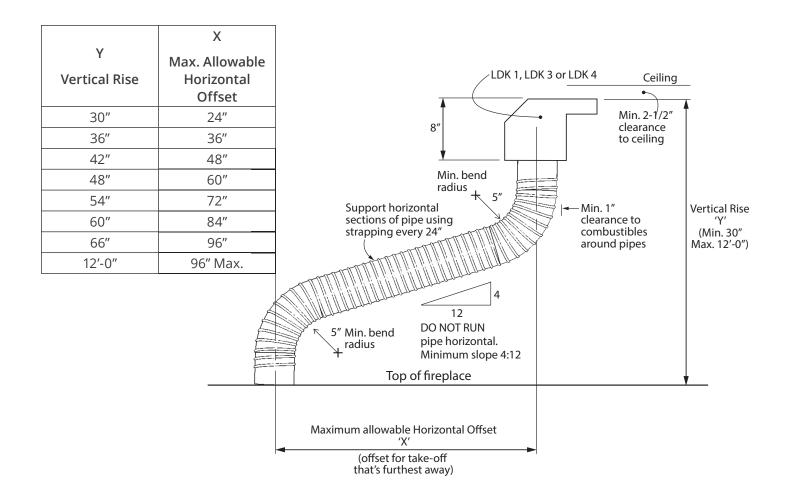

- 5. Attach one section of UL-181, Class 1 approved air duct to each of the collars and secure it with gear clamps provided. DO NOT SPLICE DUCTS!
- 6. Attach the top of the pipe sections to the plenum securing them with the gear clamps provided. An upward slope must be maintained in horizontal sections of pipes for proper convection. Use straps as necessary to maintain the pipes positions. Support horizontal sections every 24 inches.
- 7. Paint the inside surfaces of the plenum using hightemperature flat black spray paint for installations where the inside of the plenums may be visible. **Note:** The flanges of the white finishing frame (when used) will insert approximately 1-1/4" into the plenum covering the shiny sheet metal.
- 8. Install the finishing frame or louver to the plenum after the wall finish is completed: LDK1, LDK4, LDK9: Use the LDK2, LDK5 or LDK10 depending of the length of the plenum.