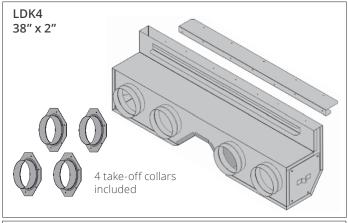

#### **Kits**

There are 4 kits to choose from:

- LDK1—48" Plenum
- LDK3—14" Plenums (2), includes grilles
- LDK4—38" Plenum
- LDK7—Duct Termination Plates (2)—for wall valance discharge ONLY
- · LDK9-30" Plenum

#### Kits Contents (cont'd)

#### . WARNING

All FOUR (4) takeoffs MUST BE CONNECTED TO PLENUM(S).

Install Plenum Kits (LDK1, LDK3, LDK4 & LDK9) —see next page for LDK7 Duct Termination **Plates** 

1. Install 4 collars supplied with plenum to appliance.