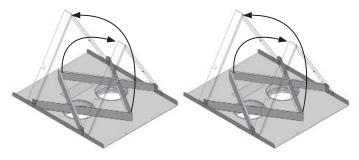

- 2. Frame a rough opening and platform at the desired location—see earlier sections of this manual for allowable duct termination plates positions and rough frame opening sizes.
- 3. On each duct termination plate, rotate both standoffs to the vertical position and secure in place using screws provided.