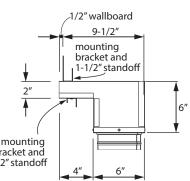

Note - Vertical 6-5/8" venting straight off the 2200 will pass by notched plenum without offsetting the vent. If using 8" vertical venting, a 20" deep cavity may not accommodate the plenum. Adjust cavity depth accordingly.



Front wall outlet using LDK1 or LDK4

### **MARNING**

The plenum duct kits are approved for horizontal discharge ONLY. The termination duct plates are approved for vertical upward discharge ONLY. DO NOT install plenum or termination plates in floor or ceiling. DO NOT COVER OR PLACE objects in front of or on top of air outlet(s). AVOID locating outlet within 7 feet of the floor level as discharge air temperatures are hot!

DO NOT DISCHARGE THROUGH EXTERIOR WALLS!









#### **Plenum Dimensions**



#### Plenum Dimensions (cont'd)





**Right Side View** 









#### **LDK7 Plates Dimensions**



#### **Rough Frame Openings**





#### Framing and Clearances



#### Framing and Clearances

LDK 1 & 4



#### Wall Valance Discharge Opening using LDK7—Duct Termination Plates



#### **LDK7 Clearances to Combustibles**





#### . WARNING

All FOUR (4) takeoffs MUST BE CONNECTED TO PLENUM(S).

Install Plenum Kits (LDK1, LDK3, LDK4 & LDK9) —see next page for LDK7 Duct Termination **Plates** 

1. Install 4 collars supplied with plenum to appliance.



- 2. Frame a rough opening at the desired location—see earlier sections of this manual for allowable plenum positions and rough frame opening sizes.
- 3. Install top mounting bracket(s) to the plenum using screws provided (use the short sheet metal screws provided otherwise the screw tails (ends) will in