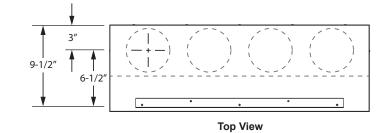

#### **Plenum Dimensions**

#### Plenum Dimensions (cont'd)

**Right Side View** 