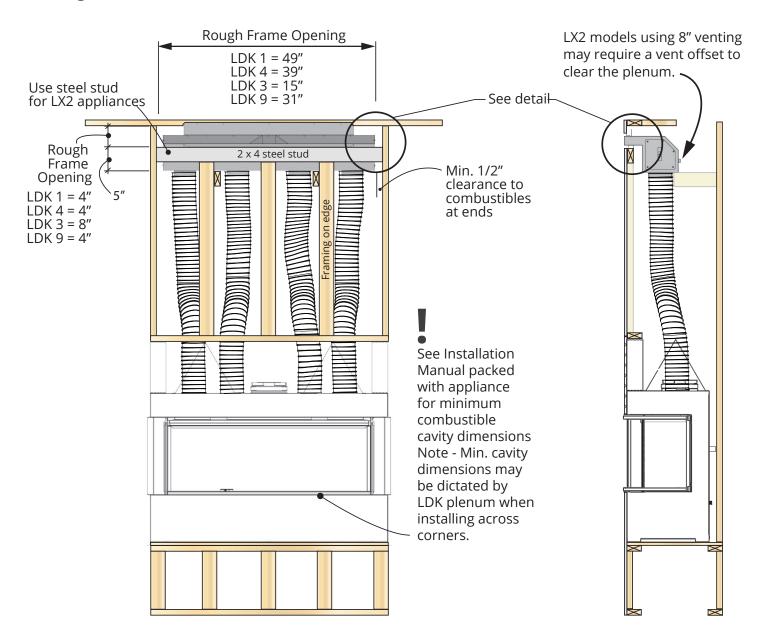

#### **Rough Frame Openings**

#### Framing and Clearances

#### Framing and Clearances

LDK 1 & 4

4. Install the plenum(s) into the rough frame opening maintaining minimum clearances to combustibles as listed—see Rough Frame Openings. Fix the plenum to the framing using nails or screws through the top mounting bracket. Note that the mounting brackets are not intended to carry the weight of the plenum and pipes. Provide support to the underside of the plenum and ensure the plenum is level and its outlet is not distorted (see Framing and Clearances). Use metal strapping (all-round, not supplied) as required to further secure the plenum to framing.