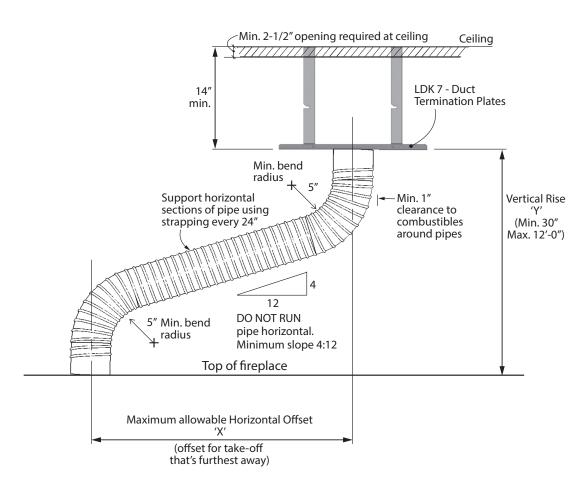

Termination Plates LDK7: the warm air flow is discharged through a gap (min. 2-1/2") between the wall above the fireplace and the ceiling. LDK7's discharge opening must be located in the same room as the fireplace.

- 4. Install the termination plates into the framing ensuring collars/pipes on underside of plates maintain 1 inch clearance to combustibles and clearance to combustible above the plates are maintained as listed in preceeding pages.
  - The termination plates perimeter may be trimmed as necessary to accommodate framing. Secure the termination plate to framing using screws or nails to avoid movement.
- 5. Attach one section of UL-181, Class 1 approved air duct to each of the collars and secure it with gear clamps provided. DO NOT SPLICE DUCTS!

- 6. Attach the top of the pipe sections to the duct termination plates securing them with the gear clamps provided. An upward slope must be maintained in horizontal sections of pipes for proper convection. Use straps as necessary to maintain the pipes positions. Support horizontal sections every 24 inches.
- 7. Continue with the fireplace installation.