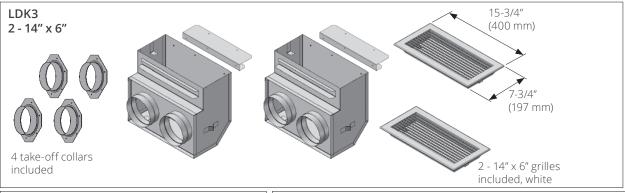

#### **Kits**

There are 4 kits to choose from:

- LDK1—48" Plenum
- LDK3—14" Plenums (2), includes grilles
- LDK4—38" Plenum
- LDK7—Duct Termination Plates (2)—for wall valance discharge ONLY
- · LDK9-30" Plenum

#### . WARNING

All FOUR (4) takeoffs MUST BE CONNECTED TO PLENUM(S).

Install Plenum Kits (LDK1, LDK3, LDK4 & LDK9) —see next page for LDK7 Duct Termination **Plates** 

1. Install 4 collars supplied with plenum to appliance.

LDK3: Use the grilles provided with the kit.

Note: The frame/louver are finished white but may be painted another color if desired; use high temperature paint (250°F). You may also finish up to the perimeter of the plenum opening with your material of choice and not use the frame or louver. Do not finish over any of the opening in the plenum outlet.

#### **Repair Parts List**

| <b>Description</b> 48" Quad Hot Air Plenum Kit        | Part no.                                                                                                                                                                                                                                                                                                                                                                                                                                                                                                                                                                                                                                                                                                                                                                                                                                                                                                                                                       |
|-------------------------------------------------------|----------------------------------------------------------------------------------------------------------------------------------------------------------------------------------------------------------------------------------------------------------------------------------------------------------------------------------------------------------------------------------------------------------------------------------------------------------------------------------------------------------------------------------------------------------------------------------------------------------------------------------------------------------------------------------------------------------------------------------------------------------------------------------------------------------------------------------------------------------------------------------------------------------------------------------------------------------------|
| 48" Quad Hot Air Plenum Kit                           |                                                                                                                                                                                                                                                                                                                                                                                                                                                                                                                                                                                                                                                                                                                                                                                                                                                                                                                                                                |
|                                                       |                                                                                                                                                                                                                                                                                                                                                                                                                                                                                                                                                                                                                                                                                                                                                                                                                                                                                                                                                                |
| 48" x 2" quad plenum                                  | 4005476                                                                                                                                                                                                                                                                                                                                                                                                                                                                                                                                                                                                                                                                                                                                                                                                                                                                                                                                                        |
| 5" take-off collars (4)                               | 4005478                                                                                                                                                                                                                                                                                                                                                                                                                                                                                                                                                                                                                                                                                                                                                                                                                                                                                                                                                        |
| Top mounting bracket/standoffs                        | 4007211                                                                                                                                                                                                                                                                                                                                                                                                                                                                                                                                                                                                                                                                                                                                                                                                                                                                                                                                                        |
| #8 slotted drive screws 1/4" (7)                      | 798601                                                                                                                                                                                                                                                                                                                                                                                                                                                                                                                                                                                                                                                                                                                                                                                                                                                                                                                                                         |
| 48" Outlet Frame Kit for LDK1                         |                                                                                                                                                                                                                                                                                                                                                                                                                                                                                                                                                                                                                                                                                                                                                                                                                                                                                                                                                                |
| Aux Frame-SPL 48" x 2" white                          | 4005612                                                                                                                                                                                                                                                                                                                                                                                                                                                                                                                                                                                                                                                                                                                                                                                                                                                                                                                                                        |
| 14" Double Hot Air Plenums Kit                        |                                                                                                                                                                                                                                                                                                                                                                                                                                                                                                                                                                                                                                                                                                                                                                                                                                                                                                                                                                |
| 14" x 6" double plenums (2)                           | 4005464                                                                                                                                                                                                                                                                                                                                                                                                                                                                                                                                                                                                                                                                                                                                                                                                                                                                                                                                                        |
| 5" take-off collars (4)                               | 4005478                                                                                                                                                                                                                                                                                                                                                                                                                                                                                                                                                                                                                                                                                                                                                                                                                                                                                                                                                        |
| DABL-00-C-SPL 14" x 6" Grilles white (2)              | 4005614                                                                                                                                                                                                                                                                                                                                                                                                                                                                                                                                                                                                                                                                                                                                                                                                                                                                                                                                                        |
| Top mounting bracket/standoffs (2)                    | 4005566                                                                                                                                                                                                                                                                                                                                                                                                                                                                                                                                                                                                                                                                                                                                                                                                                                                                                                                                                        |
| #8 slotted drive screws 1/4" (6)                      | 798601                                                                                                                                                                                                                                                                                                                                                                                                                                                                                                                                                                                                                                                                                                                                                                                                                                                                                                                                                         |
| 38" Quad Hot Air Plenum Kit                           |                                                                                                                                                                                                                                                                                                                                                                                                                                                                                                                                                                                                                                                                                                                                                                                                                                                                                                                                                                |
| 38" x 2" quad plenum                                  | 4005477                                                                                                                                                                                                                                                                                                                                                                                                                                                                                                                                                                                                                                                                                                                                                                                                                                                                                                                                                        |
| 5" take-off collars (4)                               | 4005478                                                                                                                                                                                                                                                                                                                                                                                                                                                                                                                                                                                                                                                                                                                                                                                                                                                                                                                                                        |
| Top mounting bracket/standoffs                        | 4007213                                                                                                                                                                                                                                                                                                                                                                                                                                                                                                                                                                                                                                                                                                                                                                                                                                                                                                                                                        |
| #8 slotted drive screws 1/4" (7)                      | 798601                                                                                                                                                                                                                                                                                                                                                                                                                                                                                                                                                                                                                                                                                                                                                                                                                                                                                                                                                         |
| 38" Outlet Frame Kit for LDK4                         |                                                                                                                                                                                                                                                                                                                                                                                                                                                                                                                                                                                                                                                                                                                                                                                                                                                                                                                                                                |
| Aux Frame-SPL 38" x 2" white                          | 4005613                                                                                                                                                                                                                                                                                                                                                                                                                                                                                                                                                                                                                                                                                                                                                                                                                                                                                                                                                        |
| 5" Aluminum 2-ply Flex Kit                            |                                                                                                                                                                                                                                                                                                                                                                                                                                                                                                                                                                                                                                                                                                                                                                                                                                                                                                                                                                |
| 5" dia 10' (uncompressed) aluminum chimney liners (2) | 4005635                                                                                                                                                                                                                                                                                                                                                                                                                                                                                                                                                                                                                                                                                                                                                                                                                                                                                                                                                        |
| 4.5" - 6.5" ss gear clamps (8)                        | 4005642                                                                                                                                                                                                                                                                                                                                                                                                                                                                                                                                                                                                                                                                                                                                                                                                                                                                                                                                                        |
| Duct Termination Plates                               |                                                                                                                                                                                                                                                                                                                                                                                                                                                                                                                                                                                                                                                                                                                                                                                                                                                                                                                                                                |
| Plate and collar assembly (2)                         | 4006747                                                                                                                                                                                                                                                                                                                                                                                                                                                                                                                                                                                                                                                                                                                                                                                                                                                                                                                                                        |
| 5" take-off collars (4)                               | 4005478                                                                                                                                                                                                                                                                                                                                                                                                                                                                                                                                                                                                                                                                                                                                                                                                                                                                                                                                                        |
| Screws 8 x 3/8 tap PN HD PH (12)                      | 100A757                                                                                                                                                                                                                                                                                                                                                                                                                                                                                                                                                                                                                                                                                                                                                                                                                                                                                                                                                        |
| 30" Quad Hot Air Plenum Kit                           |                                                                                                                                                                                                                                                                                                                                                                                                                                                                                                                                                                                                                                                                                                                                                                                                                                                                                                                                                                |
| 30" x 2" quad plenum                                  | 4007903                                                                                                                                                                                                                                                                                                                                                                                                                                                                                                                                                                                                                                                                                                                                                                                                                                                                                                                                                        |
| 5" take-off collars (4)                               | 4005478                                                                                                                                                                                                                                                                                                                                                                                                                                                                                                                                                                                                                                                                                                                                                                                                                                                                                                                                                        |
| Top mounting bracket/standoff                         | 4007601                                                                                                                                                                                                                                                                                                                                                                                                                                                                                                                                                                                                                                                                                                                                                                                                                                                                                                                                                        |
| #8 slotted drive screws 1/4" (5)                      | 798601                                                                                                                                                                                                                                                                                                                                                                                                                                                                                                                                                                                                                                                                                                                                                                                                                                                                                                                                                         |
| 30" Outlet Frame Kit for LDK9                         |                                                                                                                                                                                                                                                                                                                                                                                                                                                                                                                                                                                                                                                                                                                                                                                                                                                                                                                                                                |
| Aux Frame-SPL 30" x 2" white                          | 4007951                                                                                                                                                                                                                                                                                                                                                                                                                                                                                                                                                                                                                                                                                                                                                                                                                                                                                                                                                        |
|                                                       | Top mounting bracket/standoffs #8 slotted drive screws 1/4" (7)  48" Outlet Frame Kit for LDK1 Aux Frame-SPL 48" x 2" white  14" Double Hot Air Plenums Kit  14" x 6" double plenums (2)  5" take-off collars (4)  DABL-00-C-SPL 14" x 6" Grilles white (2)  Top mounting bracket/standoffs (2)  #8 slotted drive screws 1/4" (6)  38" Quad Hot Air Plenum Kit  38" x 2" quad plenum  5" take-off collars (4)  Top mounting bracket/standoffs  #8 slotted drive screws 1/4" (7)  38" Outlet Frame Kit for LDK4  Aux Frame-SPL 38" x 2" white  5" Aluminum 2-ply Flex Kit  5" dia 10' (uncompressed) aluminum chimney liners (2)  4.5" - 6.5" ss gear clamps (8)  Duct Termination Plates  Plate and collar assembly (2)  5" take-off collars (4)  Screws 8 x 3/8 tap PN HD PH (12)  30" Quad Hot Air Plenum Kit  30" x 2" quad plenum  5" take-off collars (4)  Top mounting bracket/standoff  #8 slotted drive screws 1/4" (5)  30" Outlet Frame Kit for LDK9 |