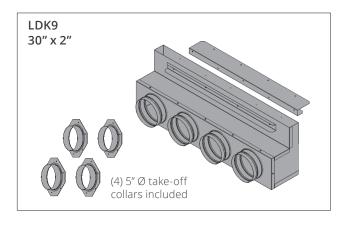

#### **Kits**

There are 4 kits to choose from:

- LDK1—48" Plenum
- LDK3—14" Plenums (2), includes grilles
- LDK4—38" Plenum
- LDK7—Duct Termination Plates (2)—for wall valance discharge ONLY
- · LDK9-30" Plenum

#### . WARNING

All FOUR (4) takeoffs MUST BE CONNECTED TO PLENUM(S).

Install Plenum Kits (LDK1, LDK3, LDK4 & LDK9) —see next page for LDK7 Duct Termination **Plates** 

1. Install 4 collars supplied with plenum to appliance.

#### **Repair Parts List**

| <b>Description</b> 48" Quad Hot Air Plenum Kit        | Part no.                                                                                                                                                                                                                                                                                                                                                                                                                                                                                                                                                                                                                                                                                                                                                                                                                                                                                                                                                       |
|-------------------------------------------------------|----------------------------------------------------------------------------------------------------------------------------------------------------------------------------------------------------------------------------------------------------------------------------------------------------------------------------------------------------------------------------------------------------------------------------------------------------------------------------------------------------------------------------------------------------------------------------------------------------------------------------------------------------------------------------------------------------------------------------------------------------------------------------------------------------------------------------------------------------------------------------------------------------------------------------------------------------------------|
| 48" Quad Hot Air Plenum Kit                           |                                                                                                                                                                                                                                                                                                                                                                                                                                                                                                                                                                                                                                                                                                                                                                                                                                                                                                                                                                |
|                                                       |                                                                                                                                                                                                                                                                                                                                                                                                                                                                                                                                                                                                                                                                                                                                                                                                                                                                                                                                                                |
| 48" x 2" quad plenum                                  | 4005476                                                                                                                                                                                                                                                                                                                                                                                                                                                                                                                                                                                                                                                                                                                                                                                                                                                                                                                                                        |
| 5" take-off collars (4)                               | 4005478                                                                                                                                                                                                                                                                                                                                                                                                                                                                                                                                                                                                                                                                                                                                                                                                                                                                                                                                                        |
| Top mounting bracket/standoffs                        | 4007211                                                                                                                                                                                                                                                                                                                                                                                                                                                                                                                                                                                                                                                                                                                                                                                                                                                                                                                                                        |
| #8 slotted drive screws 1/4" (7)                      | 798601                                                                                                                                                                                                                                                                                                                                                                                                                                                                                                                                                                                                                                                                                                                                                                                                                                                                                                                                                         |
| 48" Outlet Frame Kit for LDK1                         |                                                                                                                                                                                                                                                                                                                                                                                                                                                                                                                                                                                                                                                                                                                                                                                                                                                                                                                                                                |
| Aux Frame-SPL 48" x 2" white                          | 4005612                                                                                                                                                                                                                                                                                                                                                                                                                                                                                                                                                                                                                                                                                                                                                                                                                                                                                                                                                        |
| 14" Double Hot Air Plenums Kit                        |                                                                                                                                                                                                                                                                                                                                                                                                                                                                                                                                                                                                                                                                                                                                                                                                                                                                                                                                                                |
| 14" x 6" double plenums (2)                           | 4005464                                                                                                                                                                                                                                                                                                                                                                                                                                                                                                                                                                                                                                                                                                                                                                                                                                                                                                                                                        |
| 5" take-off collars (4)                               | 4005478                                                                                                                                                                                                                                                                                                                                                                                                                                                                                                                                                                                                                                                                                                                                                                                                                                                                                                                                                        |
| DABL-00-C-SPL 14" x 6" Grilles white (2)              | 4005614                                                                                                                                                                                                                                                                                                                                                                                                                                                                                                                                                                                                                                                                                                                                                                                                                                                                                                                                                        |
| Top mounting bracket/standoffs (2)                    | 4005566                                                                                                                                                                                                                                                                                                                                                                                                                                                                                                                                                                                                                                                                                                                                                                                                                                                                                                                                                        |
| #8 slotted drive screws 1/4" (6)                      | 798601                                                                                                                                                                                                                                                                                                                                                                                                                                                                                                                                                                                                                                                                                                                                                                                                                                                                                                                                                         |
| 38" Quad Hot Air Plenum Kit                           |                                                                                                                                                                                                                                                                                                                                                                                                                                                                                                                                                                                                                                                                                                                                                                                                                                                                                                                                                                |
| 38" x 2" quad plenum                                  | 4005477                                                                                                                                                                                                                                                                                                                                                                                                                                                                                                                                                                                                                                                                                                                                                                                                                                                                                                                                                        |
| 5" take-off collars (4)                               | 4005478                                                                                                                                                                                                                                                                                                                                                                                                                                                                                                                                                                                                                                                                                                                                                                                                                                                                                                                                                        |
| Top mounting bracket/standoffs                        | 4007213                                                                                                                                                                                                                                                                                                                                                                                                                                                                                                                                                                                                                                                                                                                                                                                                                                                                                                                                                        |
| #8 slotted drive screws 1/4" (7)                      | 798601                                                                                                                                                                                                                                                                                                                                                                                                                                                                                                                                                                                                                                                                                                                                                                                                                                                                                                                                                         |
| 38" Outlet Frame Kit for LDK4                         |                                                                                                                                                                                                                                                                                                                                                                                                                                                                                                                                                                                                                                                                                                                                                                                                                                                                                                                                                                |
| Aux Frame-SPL 38" x 2" white                          | 4005613                                                                                                                                                                                                                                                                                                                                                                                                                                                                                                                                                                                                                                                                                                                                                                                                                                                                                                                                                        |
| 5" Aluminum 2-ply Flex Kit                            |                                                                                                                                                                                                                                                                                                                                                                                                                                                                                                                                                                                                                                                                                                                                                                                                                                                                                                                                                                |
| 5" dia 10' (uncompressed) aluminum chimney liners (2) | 4005635                                                                                                                                                                                                                                                                                                                                                                                                                                                                                                                                                                                                                                                                                                                                                                                                                                                                                                                                                        |
| 4.5" - 6.5" ss gear clamps (8)                        | 4005642                                                                                                                                                                                                                                                                                                                                                                                                                                                                                                                                                                                                                                                                                                                                                                                                                                                                                                                                                        |
| Duct Termination Plates                               |                                                                                                                                                                                                                                                                                                                                                                                                                                                                                                                                                                                                                                                                                                                                                                                                                                                                                                                                                                |
| Plate and collar assembly (2)                         | 4006747                                                                                                                                                                                                                                                                                                                                                                                                                                                                                                                                                                                                                                                                                                                                                                                                                                                                                                                                                        |
| 5" take-off collars (4)                               | 4005478                                                                                                                                                                                                                                                                                                                                                                                                                                                                                                                                                                                                                                                                                                                                                                                                                                                                                                                                                        |
| Screws 8 x 3/8 tap PN HD PH (12)                      | 100A757                                                                                                                                                                                                                                                                                                                                                                                                                                                                                                                                                                                                                                                                                                                                                                                                                                                                                                                                                        |
| 30" Quad Hot Air Plenum Kit                           |                                                                                                                                                                                                                                                                                                                                                                                                                                                                                                                                                                                                                                                                                                                                                                                                                                                                                                                                                                |
| 30" x 2" quad plenum                                  | 4007903                                                                                                                                                                                                                                                                                                                                                                                                                                                                                                                                                                                                                                                                                                                                                                                                                                                                                                                                                        |
| 5" take-off collars (4)                               | 4005478                                                                                                                                                                                                                                                                                                                                                                                                                                                                                                                                                                                                                                                                                                                                                                                                                                                                                                                                                        |
| Top mounting bracket/standoff                         | 4007601                                                                                                                                                                                                                                                                                                                                                                                                                                                                                                                                                                                                                                                                                                                                                                                                                                                                                                                                                        |
| #8 slotted drive screws 1/4" (5)                      | 798601                                                                                                                                                                                                                                                                                                                                                                                                                                                                                                                                                                                                                                                                                                                                                                                                                                                                                                                                                         |
| 30" Outlet Frame Kit for LDK9                         |                                                                                                                                                                                                                                                                                                                                                                                                                                                                                                                                                                                                                                                                                                                                                                                                                                                                                                                                                                |
| Aux Frame-SPL 30" x 2" white                          | 4007951                                                                                                                                                                                                                                                                                                                                                                                                                                                                                                                                                                                                                                                                                                                                                                                                                                                                                                                                                        |
|                                                       | Top mounting bracket/standoffs #8 slotted drive screws 1/4" (7)  48" Outlet Frame Kit for LDK1 Aux Frame-SPL 48" x 2" white  14" Double Hot Air Plenums Kit  14" x 6" double plenums (2)  5" take-off collars (4)  DABL-00-C-SPL 14" x 6" Grilles white (2)  Top mounting bracket/standoffs (2)  #8 slotted drive screws 1/4" (6)  38" Quad Hot Air Plenum Kit  38" x 2" quad plenum  5" take-off collars (4)  Top mounting bracket/standoffs  #8 slotted drive screws 1/4" (7)  38" Outlet Frame Kit for LDK4  Aux Frame-SPL 38" x 2" white  5" Aluminum 2-ply Flex Kit  5" dia 10' (uncompressed) aluminum chimney liners (2)  4.5" - 6.5" ss gear clamps (8)  Duct Termination Plates  Plate and collar assembly (2)  5" take-off collars (4)  Screws 8 x 3/8 tap PN HD PH (12)  30" Quad Hot Air Plenum Kit  30" x 2" quad plenum  5" take-off collars (4)  Top mounting bracket/standoff  #8 slotted drive screws 1/4" (5)  30" Outlet Frame Kit for LDK9 |