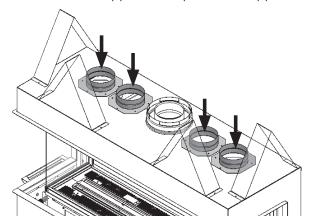

#### . WARNING

All FOUR (4) takeoffs MUST BE CONNECTED TO PLENUM(S).

Install Plenum Kits (LDK1, LDK3, LDK4 & LDK9) —see next page for LDK7 Duct Termination **Plates** 

1. Install 4 collars supplied with plenum to appliance.

- 2. Frame a rough opening at the desired location—see earlier sections of this manual for allowable plenum positions and rough frame opening sizes.
- 3. Install top mounting bracket(s) to the plenum using screws provided (use the short sheet metal screws provided otherwise the screw tails (ends) will interfere with the finishing frame when installed).

4. Install the plenum(s) into the rough frame opening maintaining minimum clearances to combustibles as listed—see Rough Frame Openings. Fix the plenum to the framing using nails or screws through the top mounting bracket. Note that the mounting brackets are not intended to carry the weight of the plenum and pipes. Provide support to the underside of the plenum and ensure the plenum is level and its outlet is not distorted (see Framing and Clearances). Use metal strapping (all-round, not supplied) as required to further secure the plenum to framing.