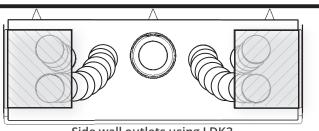

#### LX2 Series

Side wall outlets using LDK3

Note - When using LDK7, the discharge opening must be located in the same room as the fireplace.

With LDK7

Note - Vertical 6-5/8" venting straight off the 2200 will pass by notched plenum without offsetting the vent. If using 8" vertical venting, a 20" deep cavity may not accommodate the plenum. Adjust cavity depth accordingly.