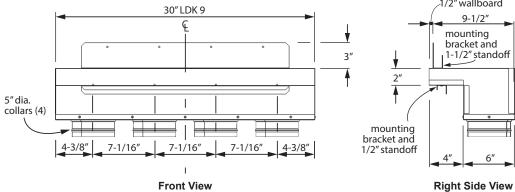

#### **Kits**

There are 4 kits to choose from:

- LDK1—48" Plenum
- LDK3—14" Plenums (2), includes grilles
- LDK4—38" Plenum
- LDK7—Duct Termination Plates (2)—for wall valance discharge ONLY
- · LDK9-30" Plenum

#### **Plenum Dimensions**

#### Plenum Dimensions (cont'd)

**Right Side View** 