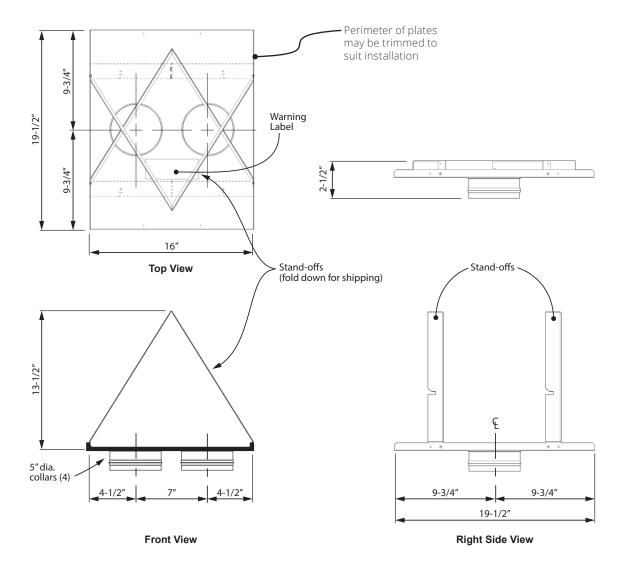

- 2. Frame a rough opening and platform at the desired location—see earlier sections of this manual for allowable duct termination plates positions and rough frame opening sizes.
- 3. On each duct termination plate, rotate both standoffs to the vertical position and secure in place using screws provided.

- 4. Install the termination plates into the framing ensuring collars/pipes on underside of plates maintain 1 inch clearance to combustibles and clearance to combustible above the plates are maintained as listed in preceeding pages.
  - The termination plates perimeter may be trimmed as necessary to accommodate framing. Secure the termination plate to framing using screws or nails to avoid movement.
- 5. Attach one section of UL-181, Class 1 approved air duct to each of the collars and secure it with gear clamps provided. DO NOT SPLICE DUCTS!