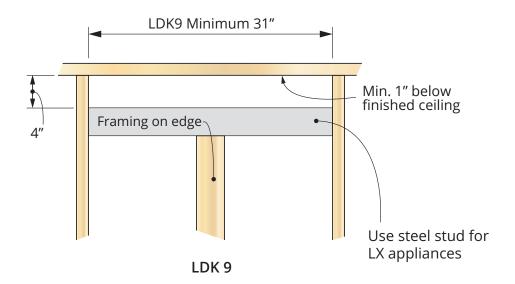

tched plenum without offsetting the vent. If using 8" vertical venting, a 20" deep cavity may not accommodate the plenum. Adjust cavity depth accordingly.



Front wall outlet using LDK1 or LDK4

### **MARNING**

The plenum duct kits are approved for horizontal discharge ONLY. The termination duct plates are approved for vertical upward discharge ONLY. DO NOT install plenum or termination plates in floor or ceiling. DO NOT COVER OR PLACE objects in front of or on top of air outlet(s). AVOID locating outlet within 7 feet of the floor level as discharge air temperatures are hot!

DO NOT DISCHARGE THROUGH EXTERIOR WALLS!









#### **Plenum Dimensions**



#### Plenum Dimensions (cont'd)





**Right Side View** 









#### **LDK7 Plates Dimensions**



#### **Rough Frame Openings**





#### Framing and Clearances



#### Framing and Clearances

LDK 1 & 4



#### Wall Valance Discharge Opening using LDK7—Duct Termination Plates



#### **LDK7 Clearances to Combustibles**





#### . WARNING

All FOUR (4) takeoffs MUST BE CONNECTED TO PLENUM(S).

Install Plenum Kits (LDK1, LDK3, LDK4 & LDK9) —see next page for LDK7 Duct Termination **Plates** 

1. Install 4 collars supplied with plenum to appliance.



- 2. Frame a rough opening at the desired location—see earlier sections of this manual for allowable plenum positions and rough frame opening sizes.
- 3. Install top mounting bracket(s) to the plenum using screws provided (use the short sheet metal screws provided otherwise the screw tails (ends) will interfere with the finishing frame when installed).



4. Install the pl