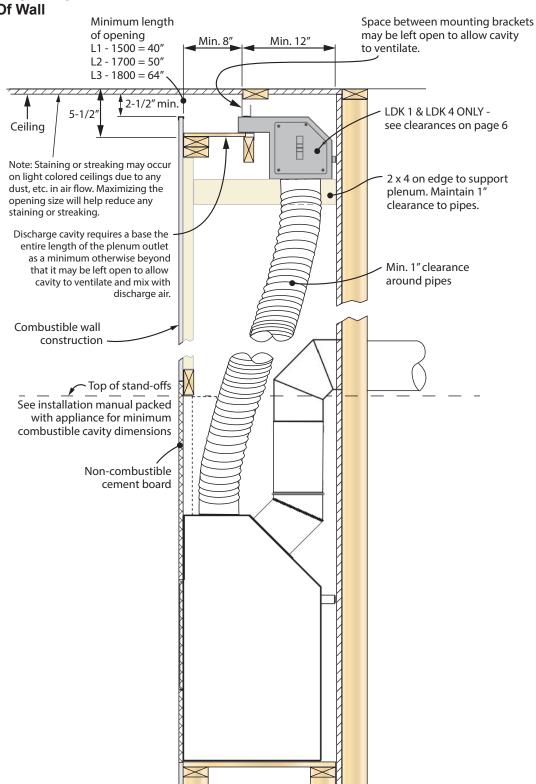

## HeatShift LDK Duct Kits for October 2016 1100J, 1150J, 1400J, 1500J, 1600J, 1700J and 1800J

Framing & Clearances

3/5

Alternate Discharge Opening Using Valance Gap At The Top Of Wall

## HeatShift LDK Duct Kits for 1100J, 1150J, 1400J, 1500J, 1600J, 1700J and 1800J

Framing & Clearances

4/5

October 2016