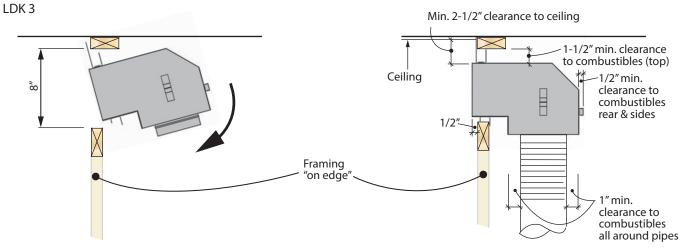

# HeatShift LDK Duct Kits for 1100J, 1150J, 1400J, 1500J, 1600J, 1700J and 1800J

Framing & Clearances

1/5

#### Framing and Clearances

### **Rough Frame Openings**