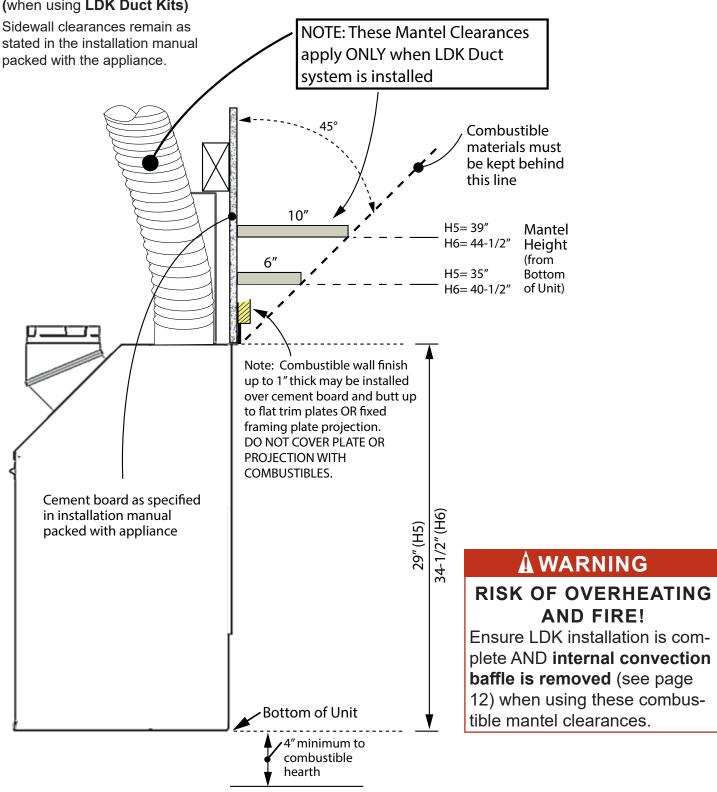

### **COMBUSTIBLE Mantel Clearances for H5 and H6 appliances** (when using LDK Duct Kits)

Framing & Clearances