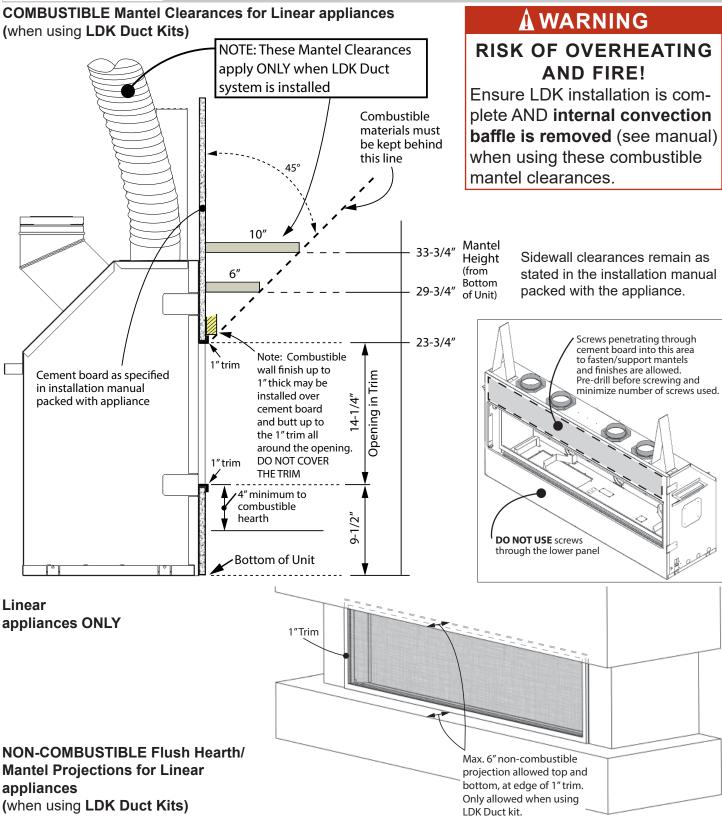

## HeatShift LDK Duct Kits for 1100J, 1150J, 1400J, 1500J, 1600J, 1700J and 1800J

October 2016

5/5

### **COMBUSTIBLE Mantel Clearances for H5 and H6 appliances** (when using LDK Duct Kits)

Framing & Clearances