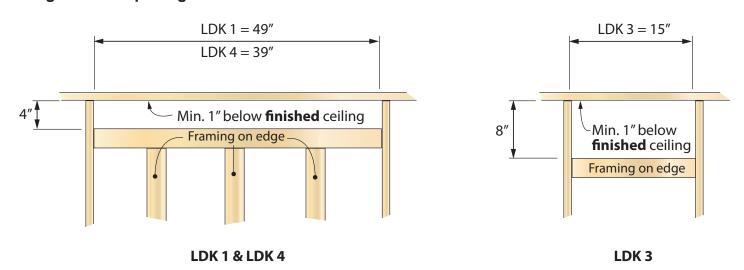

# HeatShift LDK Duct Kits for 1100J, 1150J, 1400J, 1500J, 1600J, 1700J and 1800J

Framing & Clearances

1/5

#### Framing and Clearances



### **Rough Frame Openings**



# HeatShift LDK Duct Kits for 1100J, 1150J, 1400J, 1500J, 1600J, 1700J and 1800J

Framing & Clearances

2/5









## HeatShift LDK Duct Kits for October 2016 1100J, 1150J, 1400J, 1500J, 1600J, 1700J and 1800J

Framing & Clearances

3/5

Alternate Discharge Opening Using Valance Gap At The Top Of Wall





## HeatShift LDK Duct Kits for 1100J, 1150J, 1400J, 1500J, 1600J, 1700J and 1800J

Framing & Clearances

4/5

October 2016





## HeatShift LDK Duct Kits for 1100J, 1150J, 1400J, 1500J, 1600J, 1700J and 1800J

October 2016

5/5

### **COMBUSTIBLE Mantel Clearances for H5 and H6 appliances** (when using LDK Duct Kits)

Framing & Clearances