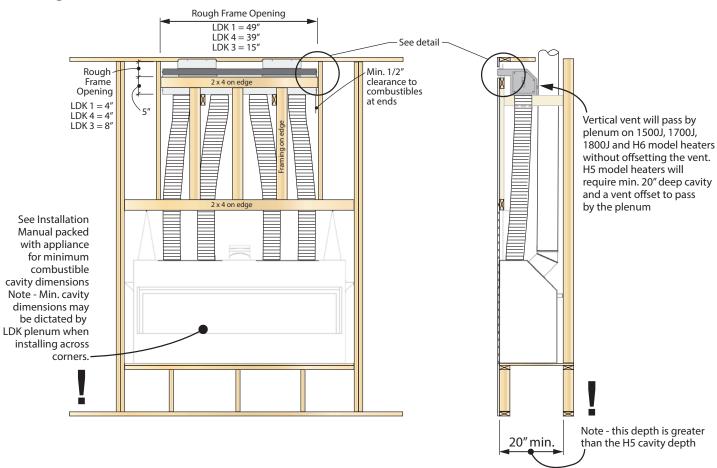

# HeatShift LDK Duct Kits for 1100J, 1150J, 1400J, 1500J, 1600J, 1700J and 1800J

Framing & Clearances

1/5

#### Framing and Clearances



### **Rough Frame Openings**



# HeatShift LDK Duct Kits for 1100J, 1150J, 1400J, 1500J, 1600J, 1700J and 1800J

Framing & Clearances

2/5









## HeatShift LDK Duct Kits for October 2016 1100J, 1150J, 1400J, 1500J, 1600J, 1700J and 1800J

Framing & Clearances

3/5

Alternate Discharge Opening Using Valance Gap At The Top Of Wall





## HeatShift LDK Duct Kits for 1100J, 1150J, 1400J, 1500J, 1600J, 1700J and 1800J

Framing & Clearances

4/5

October 2016





## HeatShift LDK Duct Kits for 1100J, 1150J, 1400J, 1500J, 1600J, 1700J and 1800J

October 2016

5/5

### **COMBUSTIBLE Mantel Clearances for H5 and H6 appliances** (when using LDK Duct Kits)

Framing & Clearances