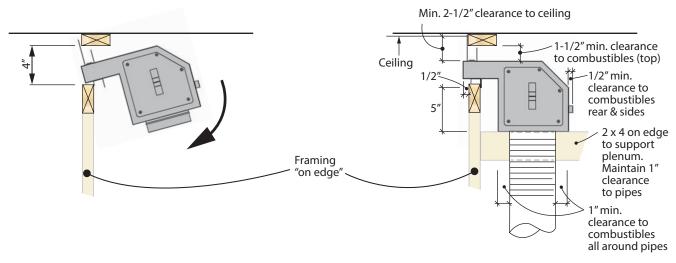

### **COMBUSTIBLE Mantel Clearances for H5 and H6 appliances** (when using LDK Duct Kits)

Framing & Clearances