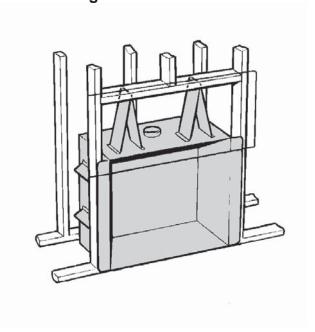

# 770ZCK Zero Clearance Kit for Valor Insert 738 Legend G3 Dimensions & Clearances

March 2014 1/1

# **Dimensions**



# **Framing**



## Clearances



### Notes:

- Although not mandatory to protect the combustible floor, we recommend that carpet, soft vinyl floor coverings, etc., not be placed within the hearth area, as these type of finishes may be damaged due to the high radiant output from the appliance.
- 2. The non-combustible material must be added after kit is installed.
- See 770ZCK installation manual for hearth requirements.
- 4. See Front or Trim installation manual for details about mantel clearances.