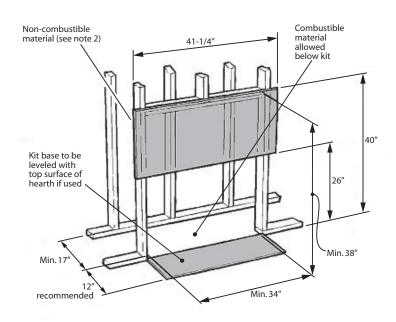

# **Framing**

### Notes:

- Although not mandatory to protect the combustible floor, we recommend that carpet, soft vinyl floor coverings, etc., not be placed within the hearth area, as these type of finishes may be damaged due to the high radiant output from the appliance.
- 2. The non-combustible material must be added after kit is installed.
- See 770ZCK installation manual for hearth requirements.
- 4. See Front or Trim installation manual for details about mantel clearances.