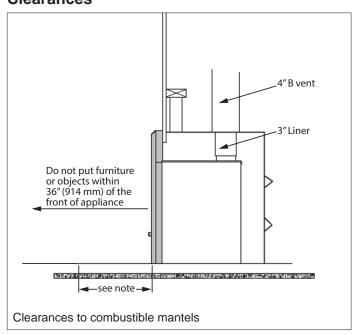

## Clearances

### Notes:

- Although not mandatory to protect the combustible floor, we recommend that carpet, soft vinyl floor coverings, etc., not be placed within the hearth area, as these type of finishes may be damaged due to the high radiant output from the appliance.
- 2. The non-combustible material must be added after kit is installed.
- See 770ZCK installation manual for hearth requirements.
- 4. See Front or Trim installation manual for details about mantel clearances.